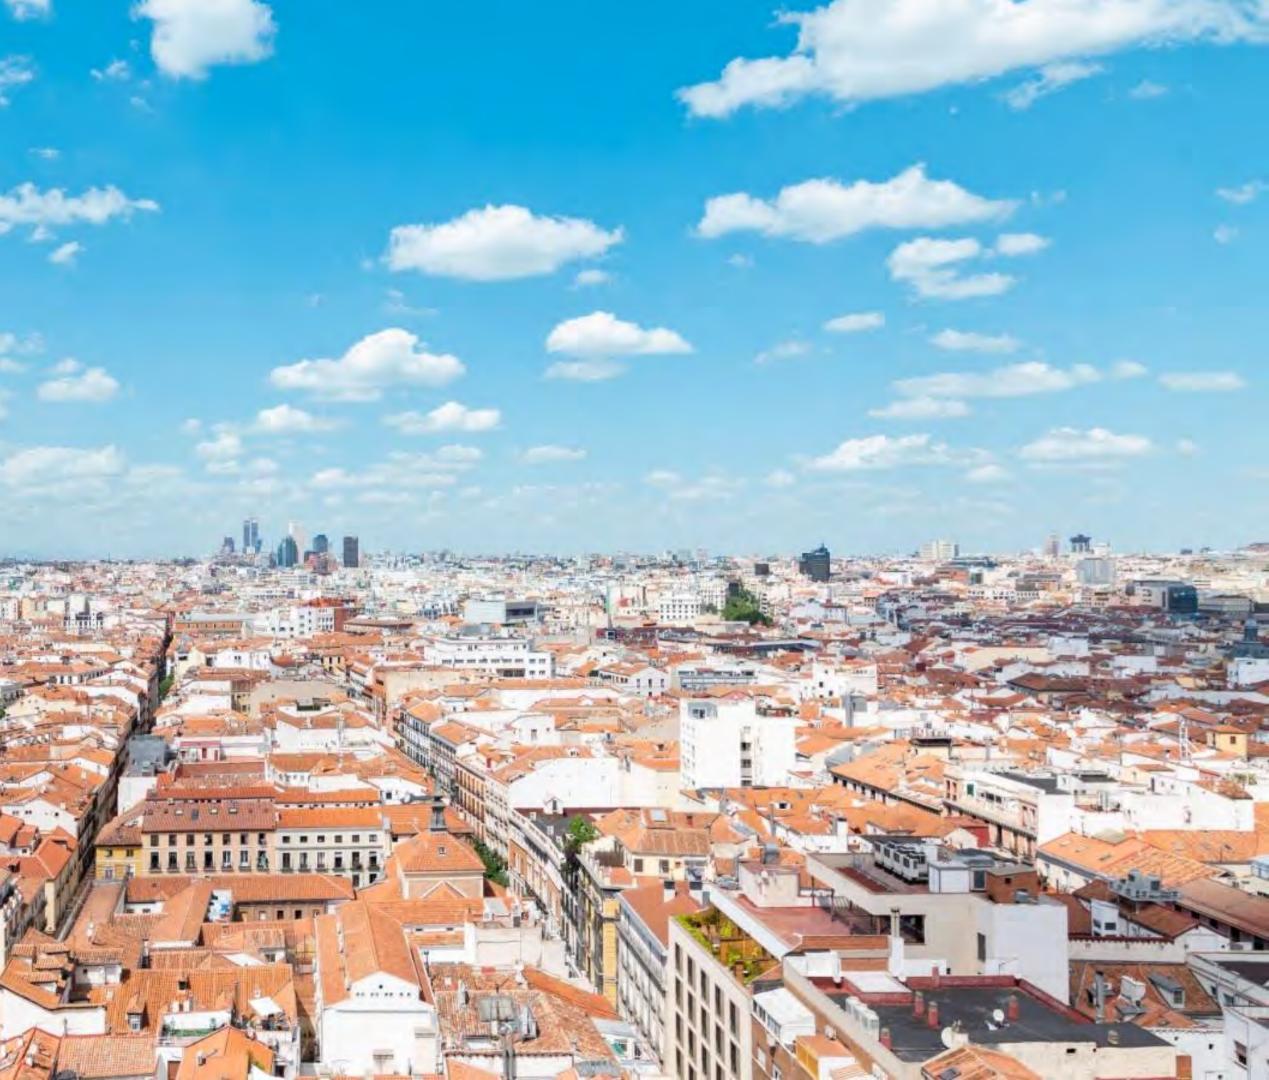

Its fifteen floors offer the viewer 360-degree views over the main artery of Madrid: La Gran Vía.