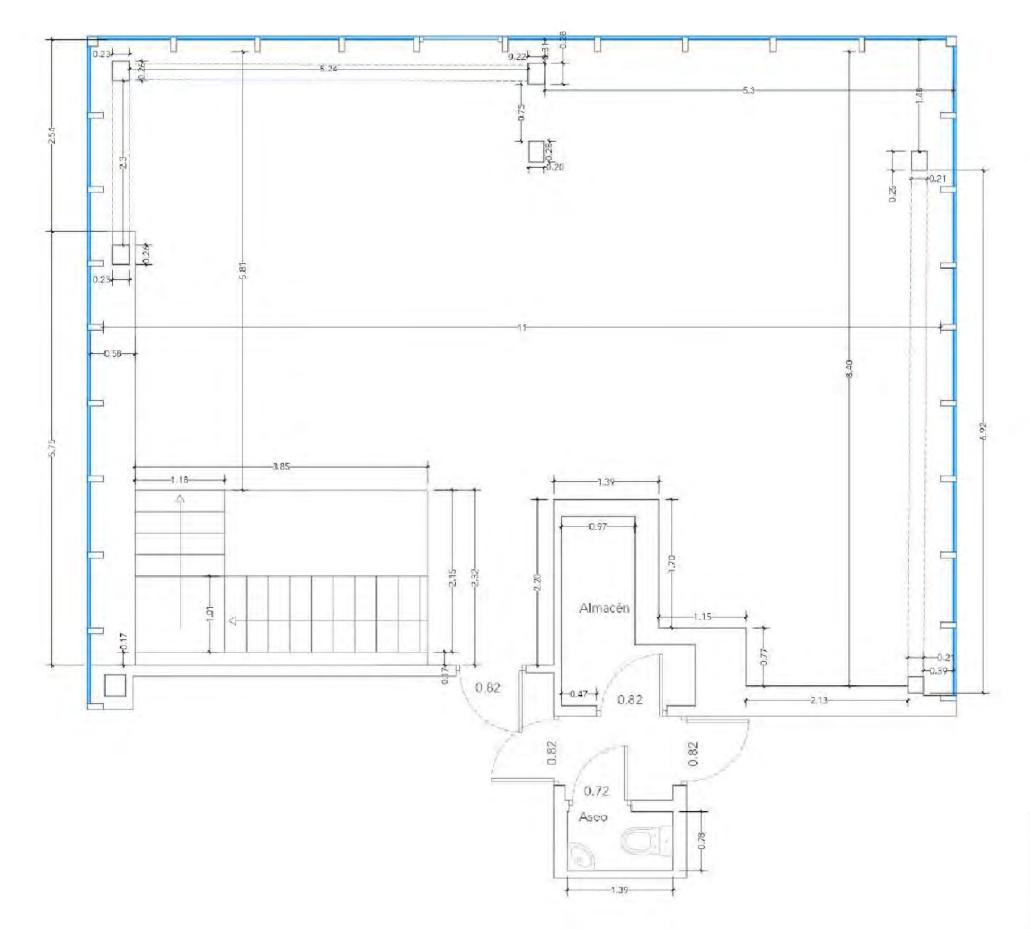

| Levantamiento de loca       | en edificio de uso terciario de e | oficinas   |
|-----------------------------|-----------------------------------|------------|
| LOCALIZACIÓN                | NOMBRE DE PLANO                   | FECHA      |
| Calle Gran via 30<br>MADRID | Planta 15<br>Cotas                | Febrero 20 |
|                             |                                   | ESCALA     |
| (Madrid)                    |                                   | 1.50       |