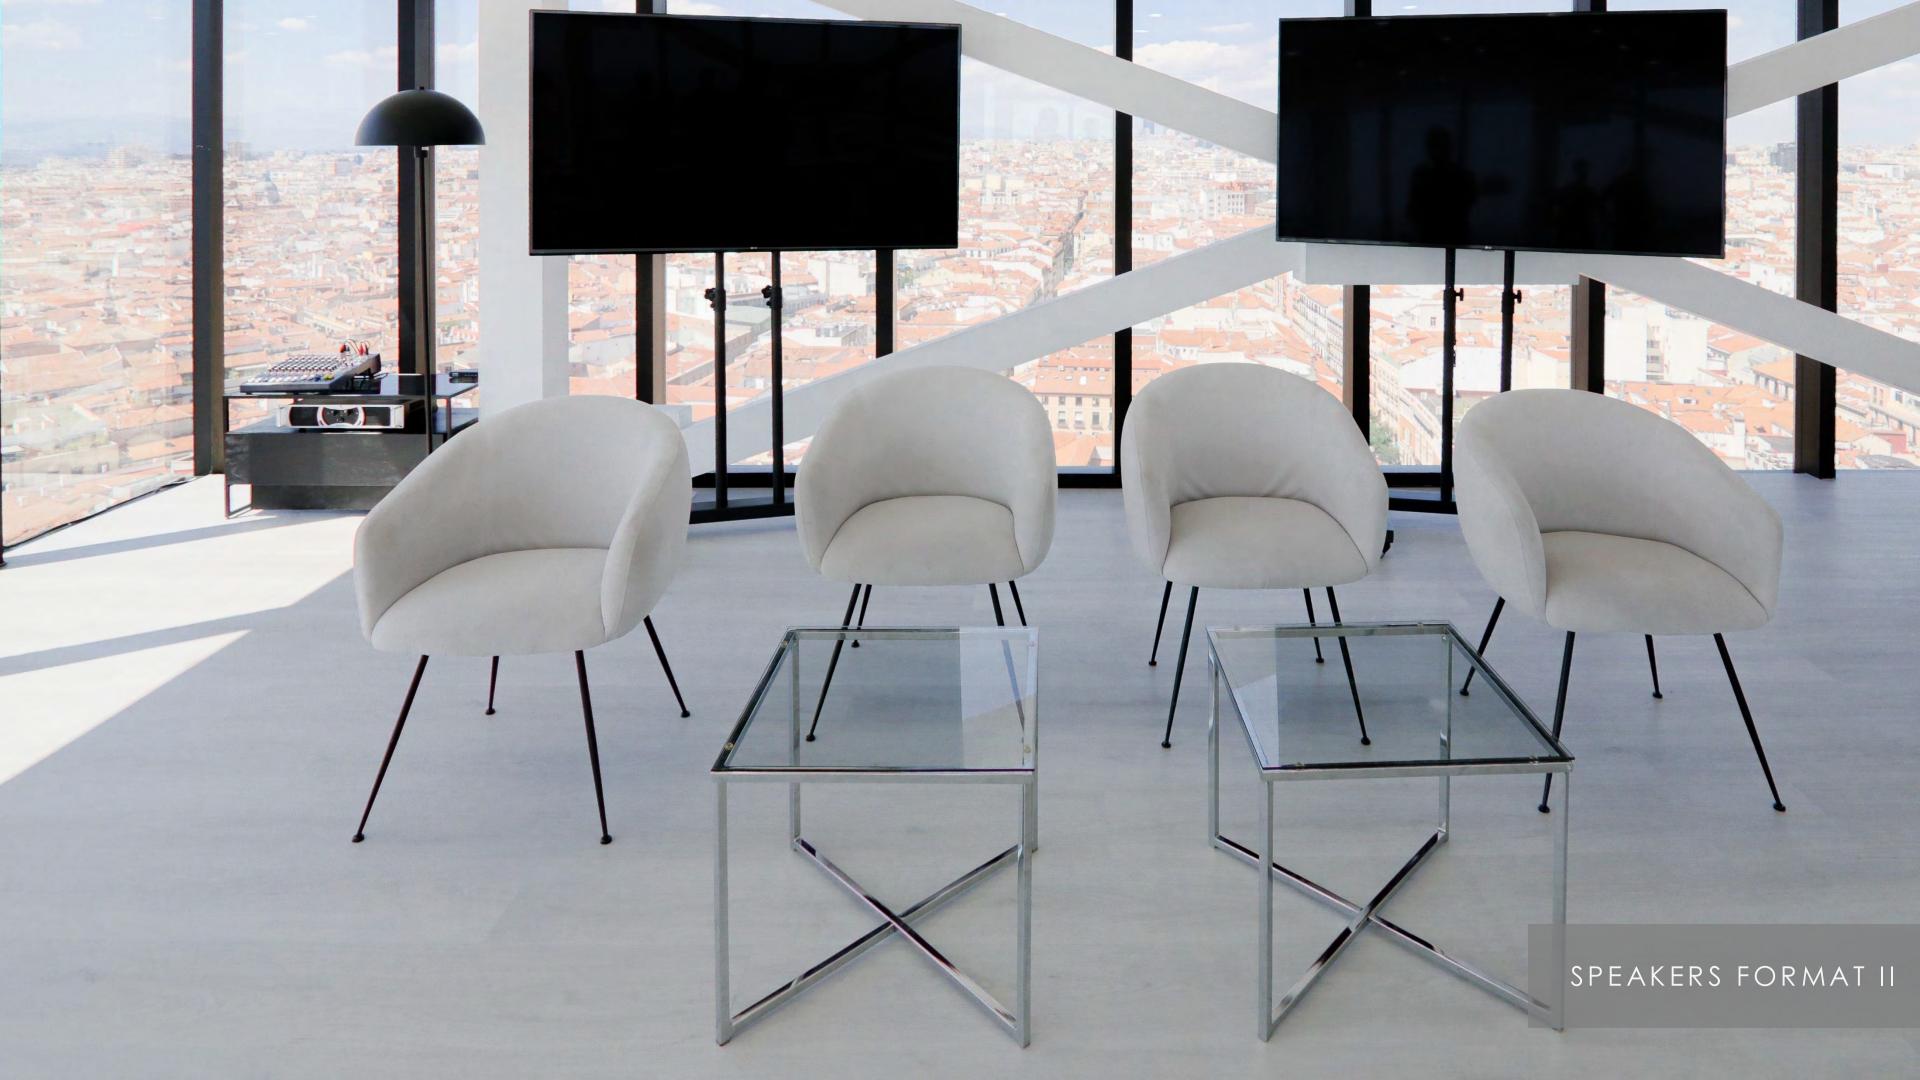

fourteenth floor, the glass window that surrounds a 225 square meter duplex with terrace, offers a panoramic view of the capital without architectural barriers.





### ABOUT US

We organize all types of events and corporate actions, adapting the space to the needs and desires of our clients' proposals.

Weofferpremiumadvice,includingcomprehensivesupportthroughoutthedevelopment and execution of the same.



#### **VENUE DETAILS**

Max capacity 50 ppl at the same time\* Duplex Terrace Office 2 W.C. WI-FI

\*(including all staff in this figure: waiters, agency, room staff, technicians, etc.).



Theater 40 ppl Classroom shape 30 ppl Imperial 20 ppl U Format 25 ppl Cabaret\* 35 ppl Semicircle 30 ppl

#### FORMATS



#### \*Quote needed





=







## U FORMAT

-----





## SEMICIRCLE







#### TECHNICAL DETAILS\*

1 TV Full HD 86" 2 TV Full HD 65" Microphones HDMI Universal cable HDMI Connection Integrated sound system





## **ADDIOTIONAL SERVICES\***

Catering service Hostess services Audiovisual technicians Extra TVs Sound system Videoconferences Streaming Simultaneous translation Parking Visual merchandising

\*Quote needed

































.















































## (

| Levantamiento de local en edificio de uso terciario de oficinas |                    |            |  |
|-----------------------------------------------------------------|--------------------|------------|--|
| LOCALIZACIÓN                                                    | NOMBRE DE PLANO    | FECHA      |  |
| Calle Gran via 30<br>MADRID