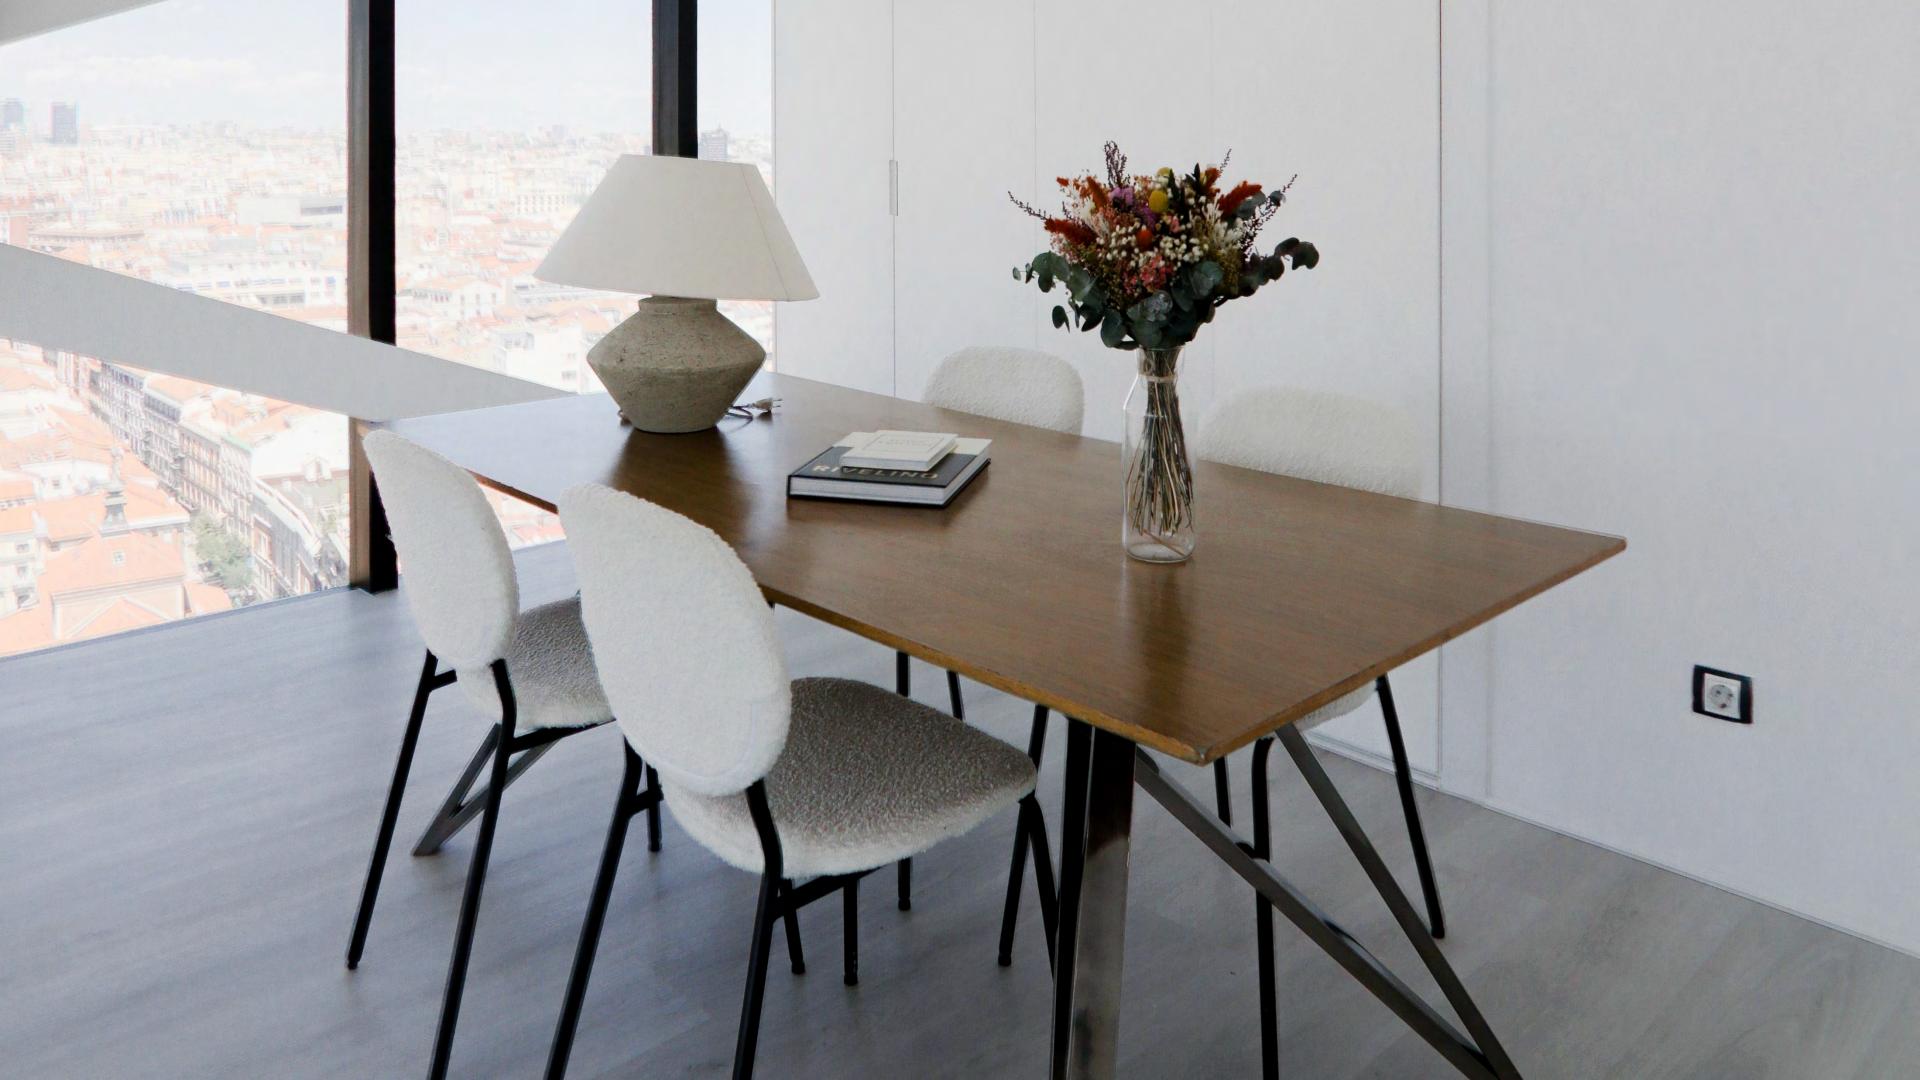

#### **VENUE DETAILS**

ASTER is located at ground level, on Madrid's main thoroughfare: an open floor plan, multidisciplinary event space open to anyone who wants to enjoy an exclusive and distinctive atmosphere. From the fourteenth floor, the glass window that surrounds a 225 square meter duplex with terrace, offers a panoramic view of the capital without architectural barriers.

#### **VENUE DETAILS**

Max capacity 50 ppl at the same time\* Duplex Terrace Office 2 W.C. WI-FI

\*(including all staff in this figure: waiters, agency, room staff, technicians, etc.).

Theater 40 ppl Classroom shape 30 ppl Imperial 20 ppl U Format 25 ppl Cabaret\* 35 ppl Semicircle 30 ppl