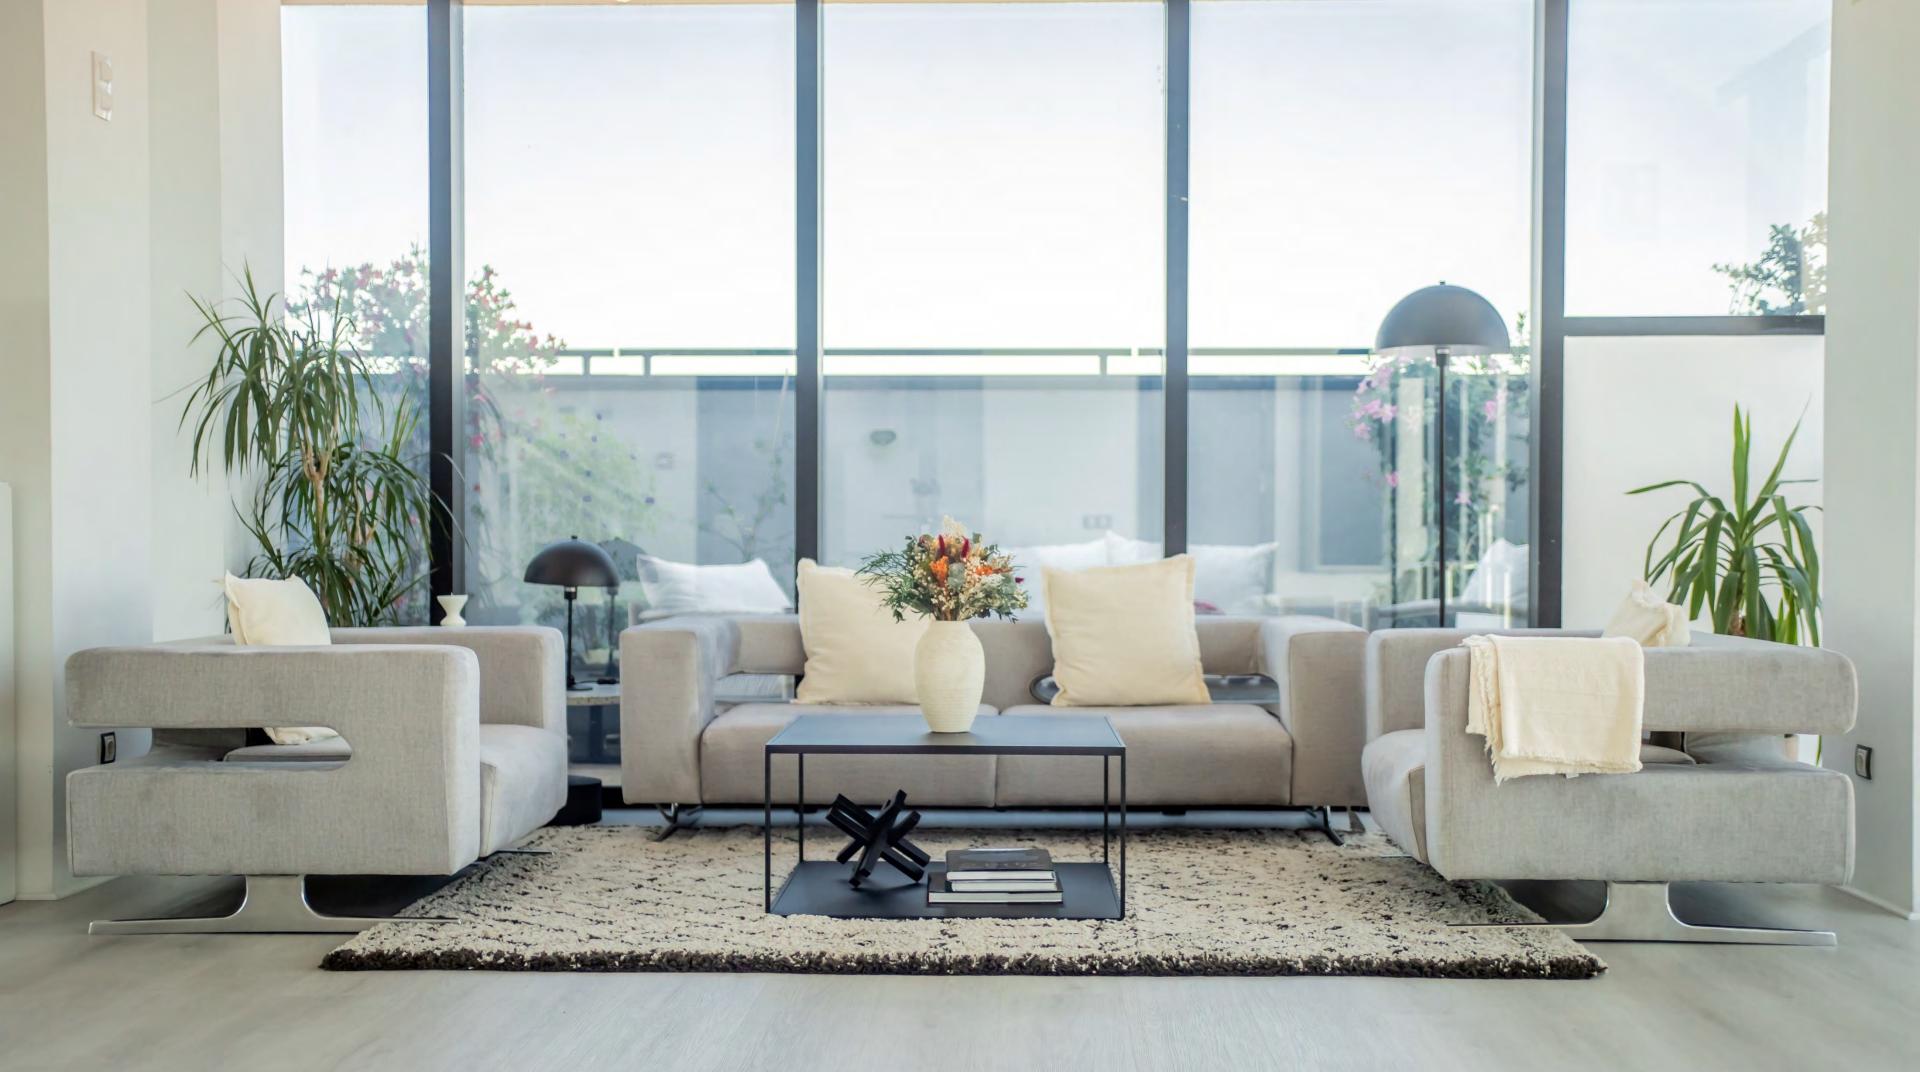

#### **VENUE DETAILS**

ASTER is located at ground level, on Madrid's main thoroughfare: an open floor plan, multidisciplinary event space open to anyone who wants to enjoy an exclusive and distinctive atmosphere. From the fourteenth floor, the glass window that surrounds a 225 square meter duplex with terrace, offers a panoramic view of the capital without architectural barriers.

#### **VENUE DETAILS**

Max capacity 50 ppl at the same time\* Duplex Terrace Office 2 W.C. WI-FI

\*(including all staff in this figure: waiters, agency, room staff, technicians, etc.).

Theater 40 ppl Classroom shape 30 ppl Imperial 20 ppl U Format 25 ppl Cabaret\* 35 ppl Semicircle 30 ppl