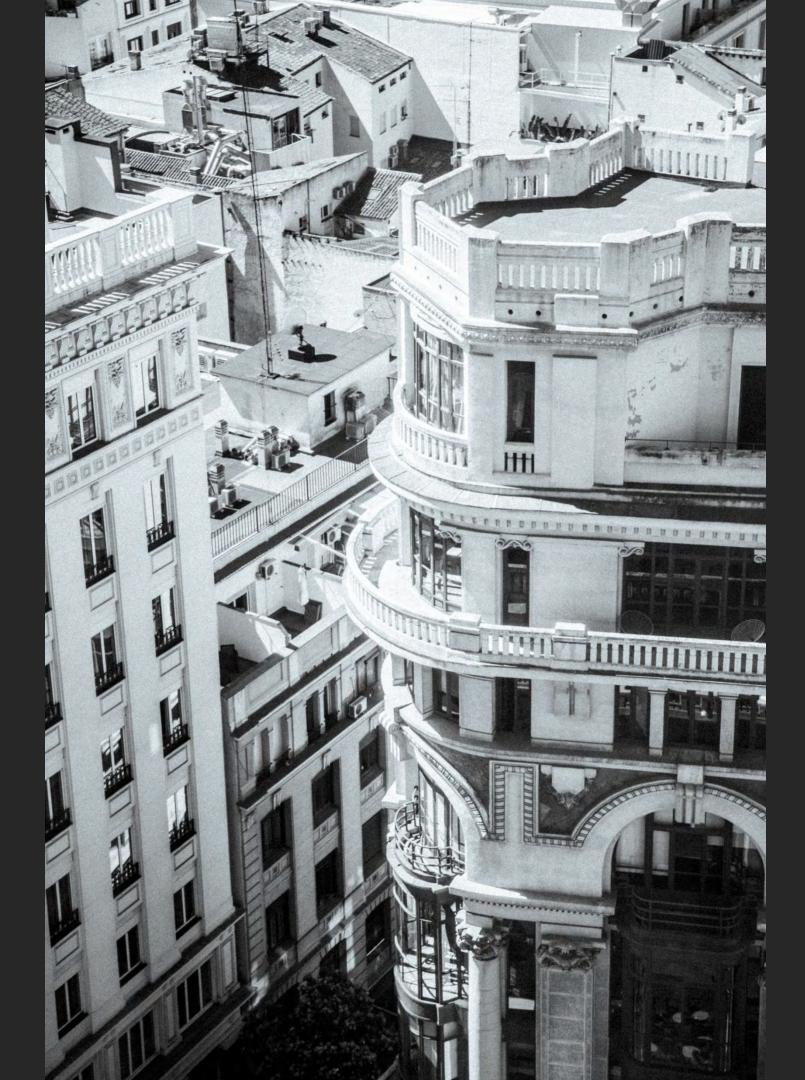

#### BUILDING

At number 30 Gran Vía Street stands a sumptuous building since 1924, a work of Teodoro Anasagasti and his father-in-law José López Sallaberry, -also architects of the well-known Paris-Madrid building-, which still today harmoniously combines the classical with the contemporary.

It belongs to the second section of the Gran Vía, then called Bulevar de Pi y Maragall. It is a set of three united buildings, a symbol of the culture and power of the time. The building stands out for its dark blue glass and its triple arched entrance on the street level.