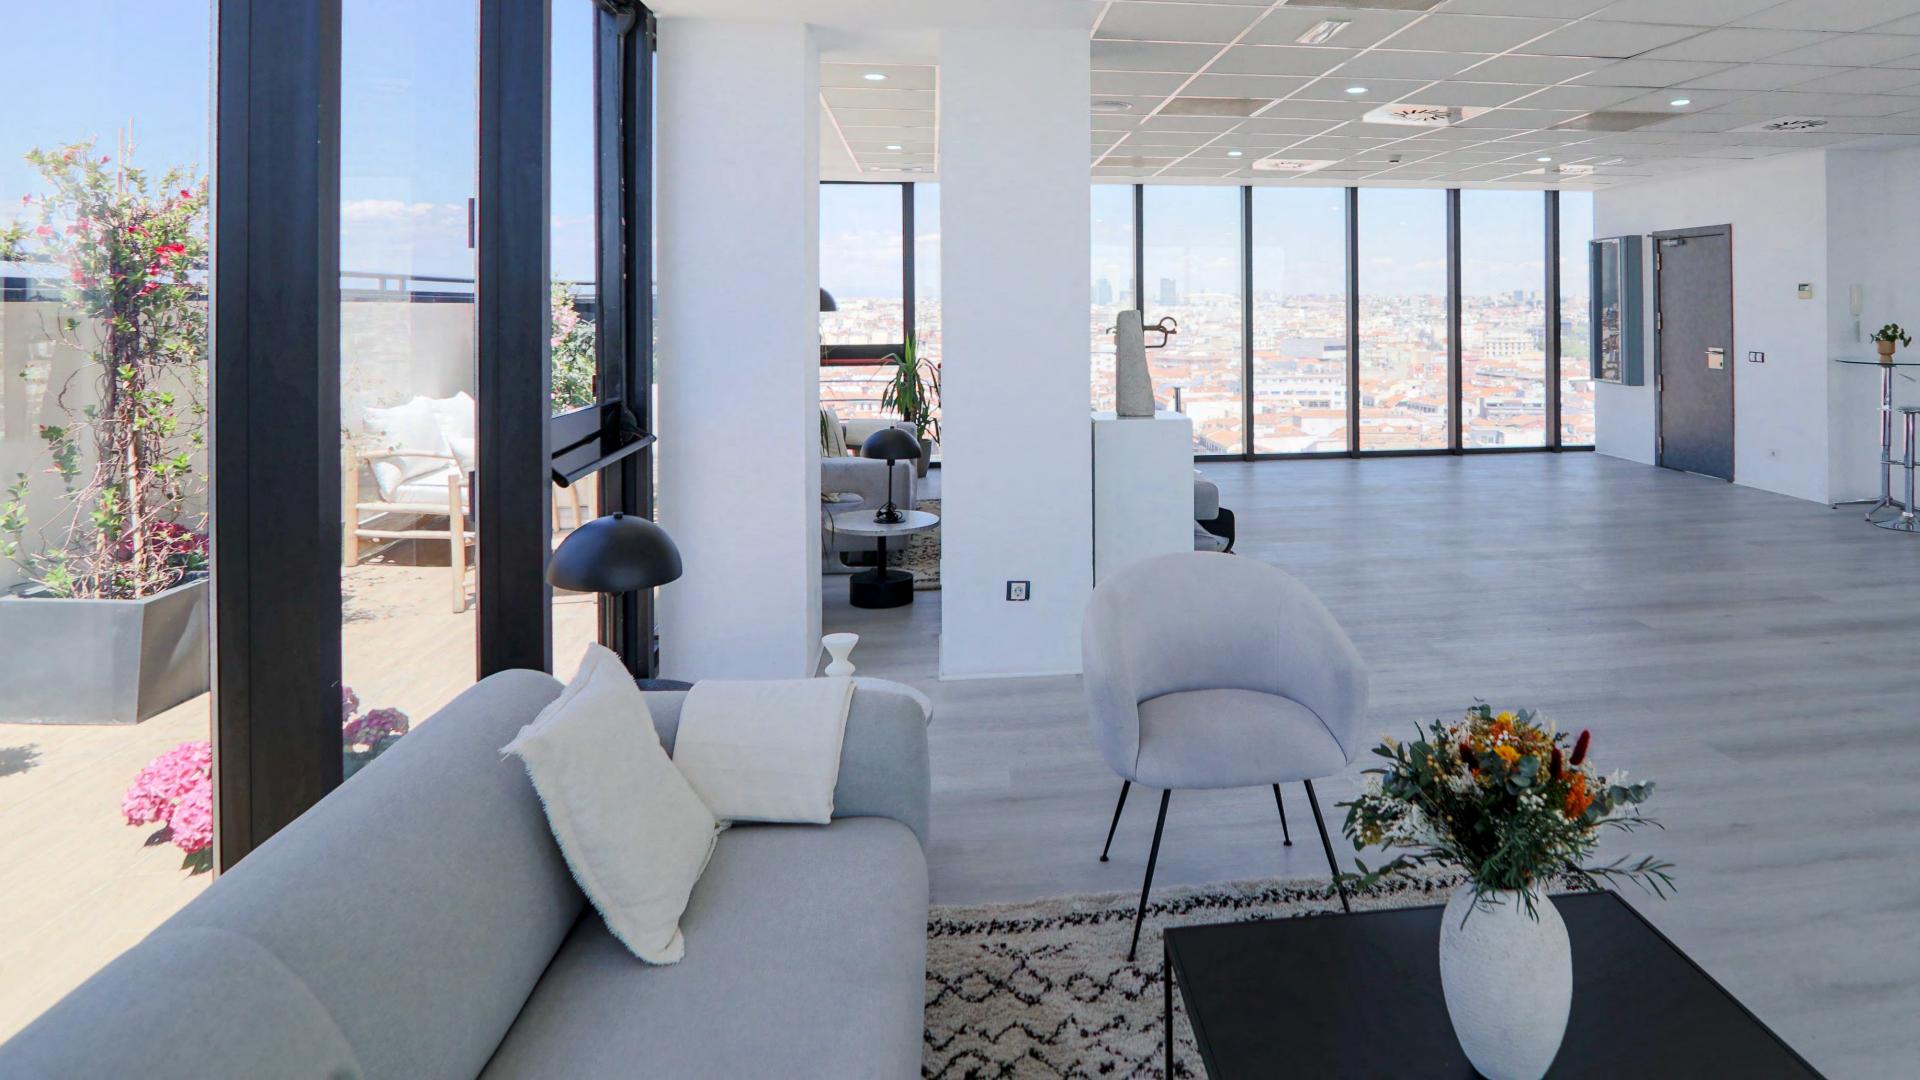

Its fifteen floors offer the viewer 360-degree views over the main artery of Madrid: La Gran Vía.

#### **VENUE DETAILS**

ASTER is located at ground level, on Madrid's main thoroughfare: an open floor plan, multidisciplinary event space open to anyone who wants to enjoy an exclusive and distinctive atmosphere. From the fourteenth floor, the glass window that surrounds a 225 square meter duplex with terrace, offers a panoramic view of the capital without architectural barriers.