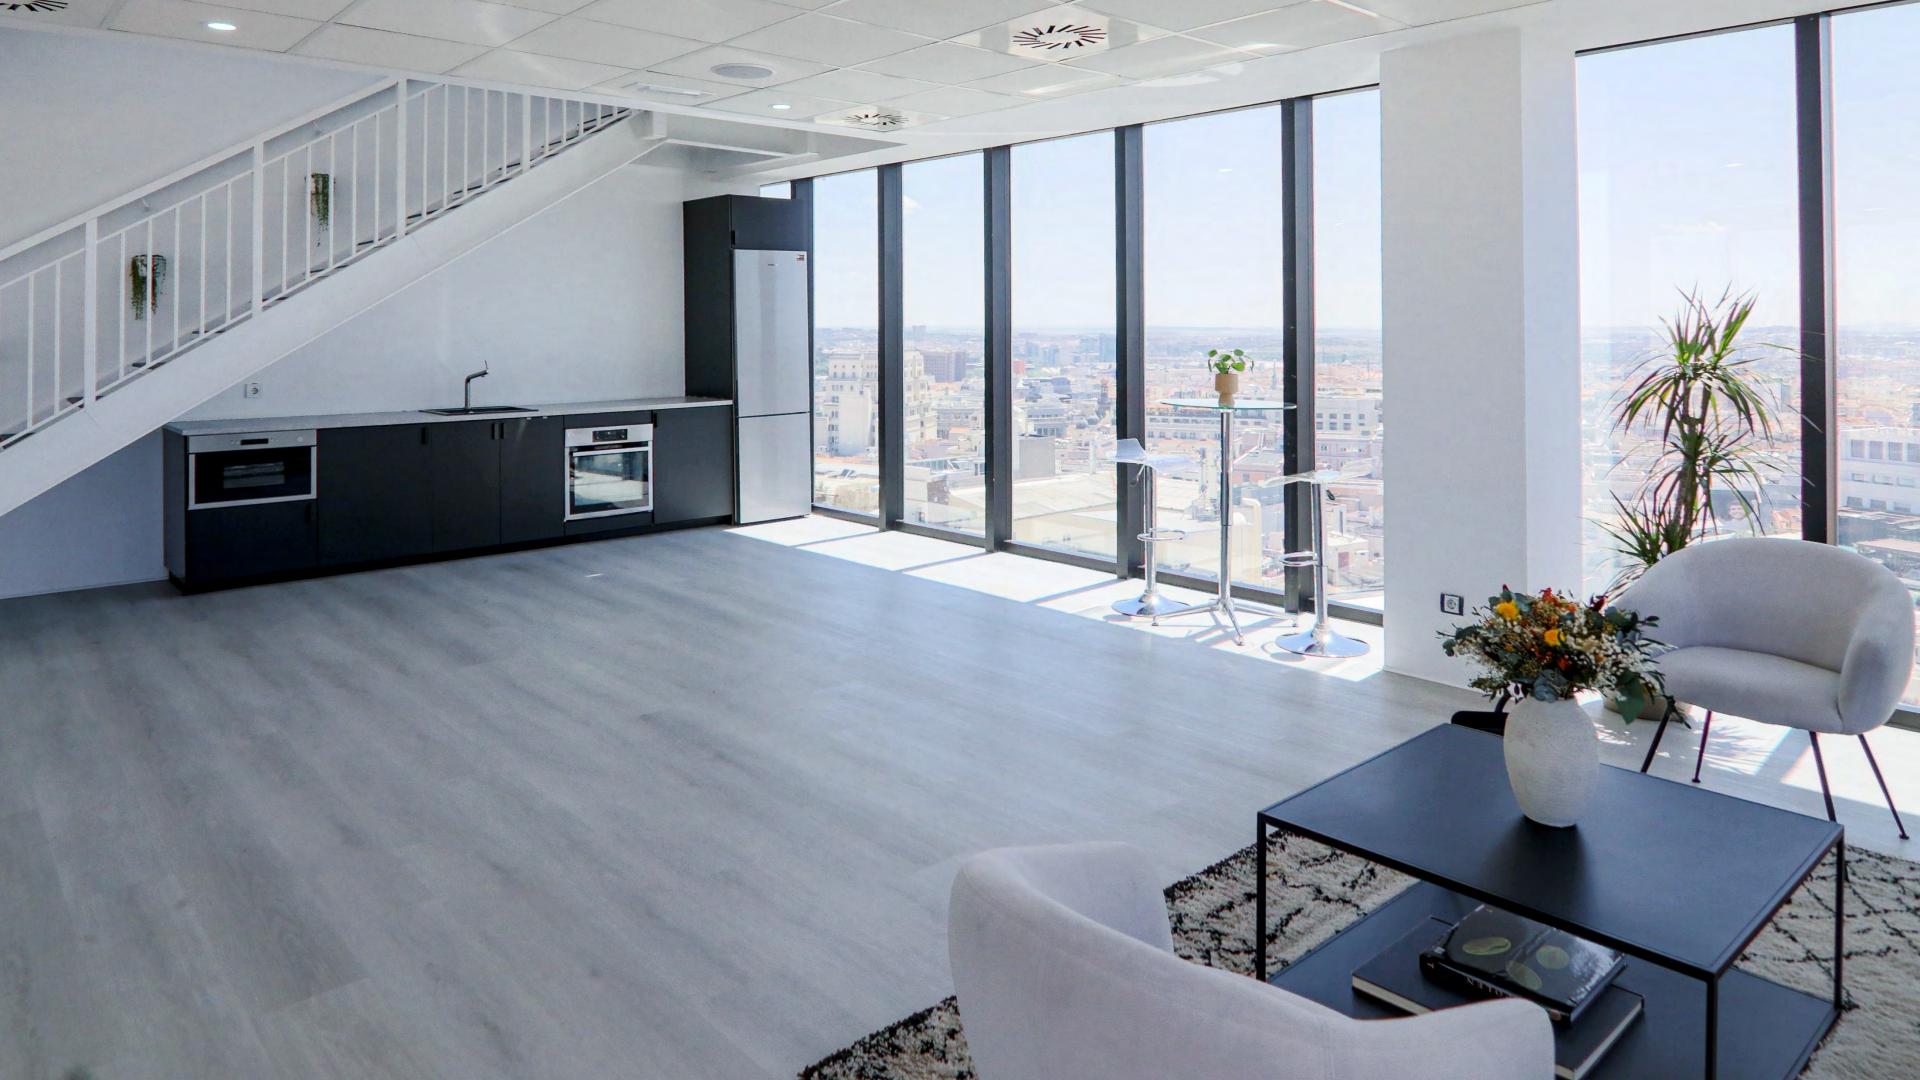

Gallery

### ARCHITECTURE

ASTER presents a duplex of 225 square meters and terrace, basing its contemporary lines on the High-Tech architectural movement, a style that predominated in the 70's.

The windows and views are a clear example of the movement that revolutionized the construction of buildings, revitalizing space through industrial materials.

#### **VENUE DETAILS**

ASTER is located at ground level, on Madrid's main thoroughfare: an open floor plan, multidisciplinary event space open to anyone who wants to enjoy an exclusive and distinctive atmosphere. From the fourteenth floor, the glass window that surrounds a 225 square meter duplex with terrace, offers a panoramic view of the capital without architectural barriers.