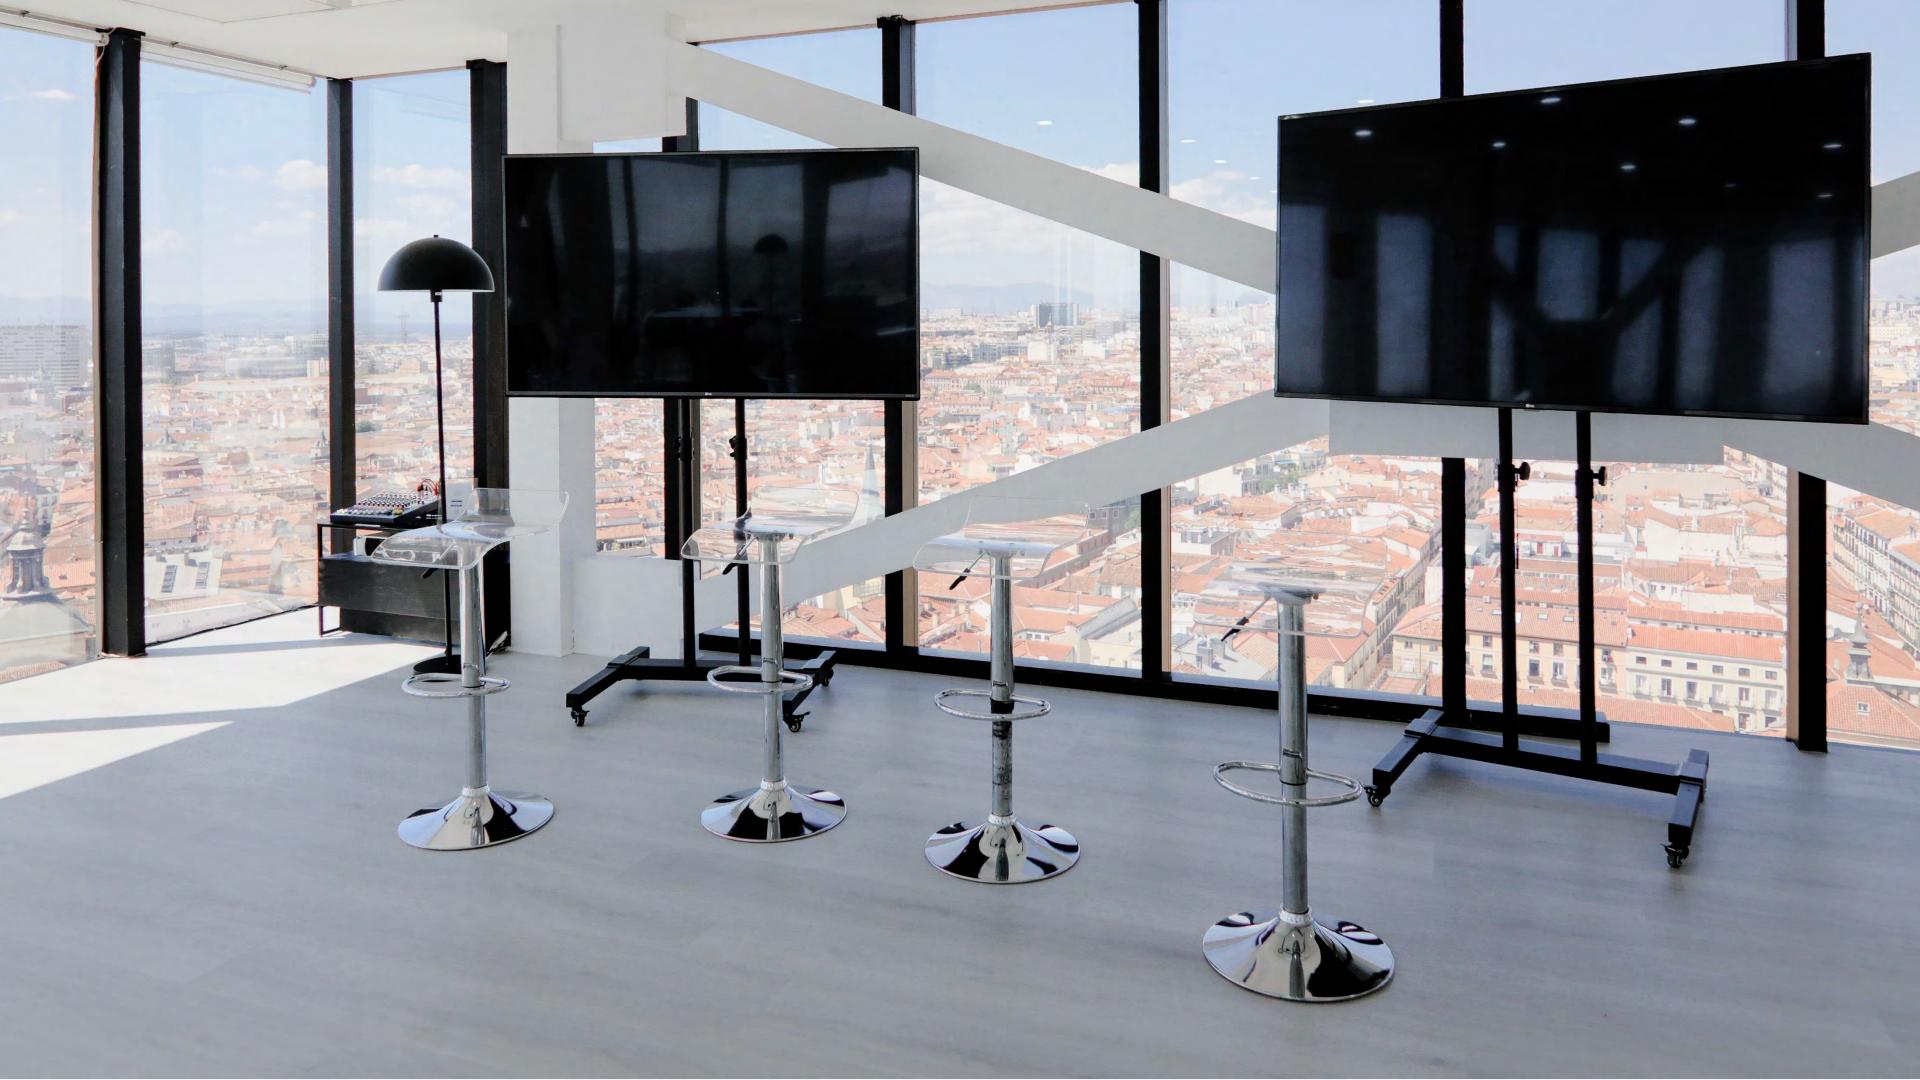

#### TECHNICAL DETAILS\*

1 TV Full HD 86" 2 TV Full HD 65" Microphones HDMI Universal cable HDMI Connection Integrated sound system

## **ADDIOTIONAL SERVICES\***

Catering service Hostess services Audiovisual technicians Extra TVs Sound system Videoconferences Streaming Simultaneous translation Parking Visual merchandising

\*Quote needed