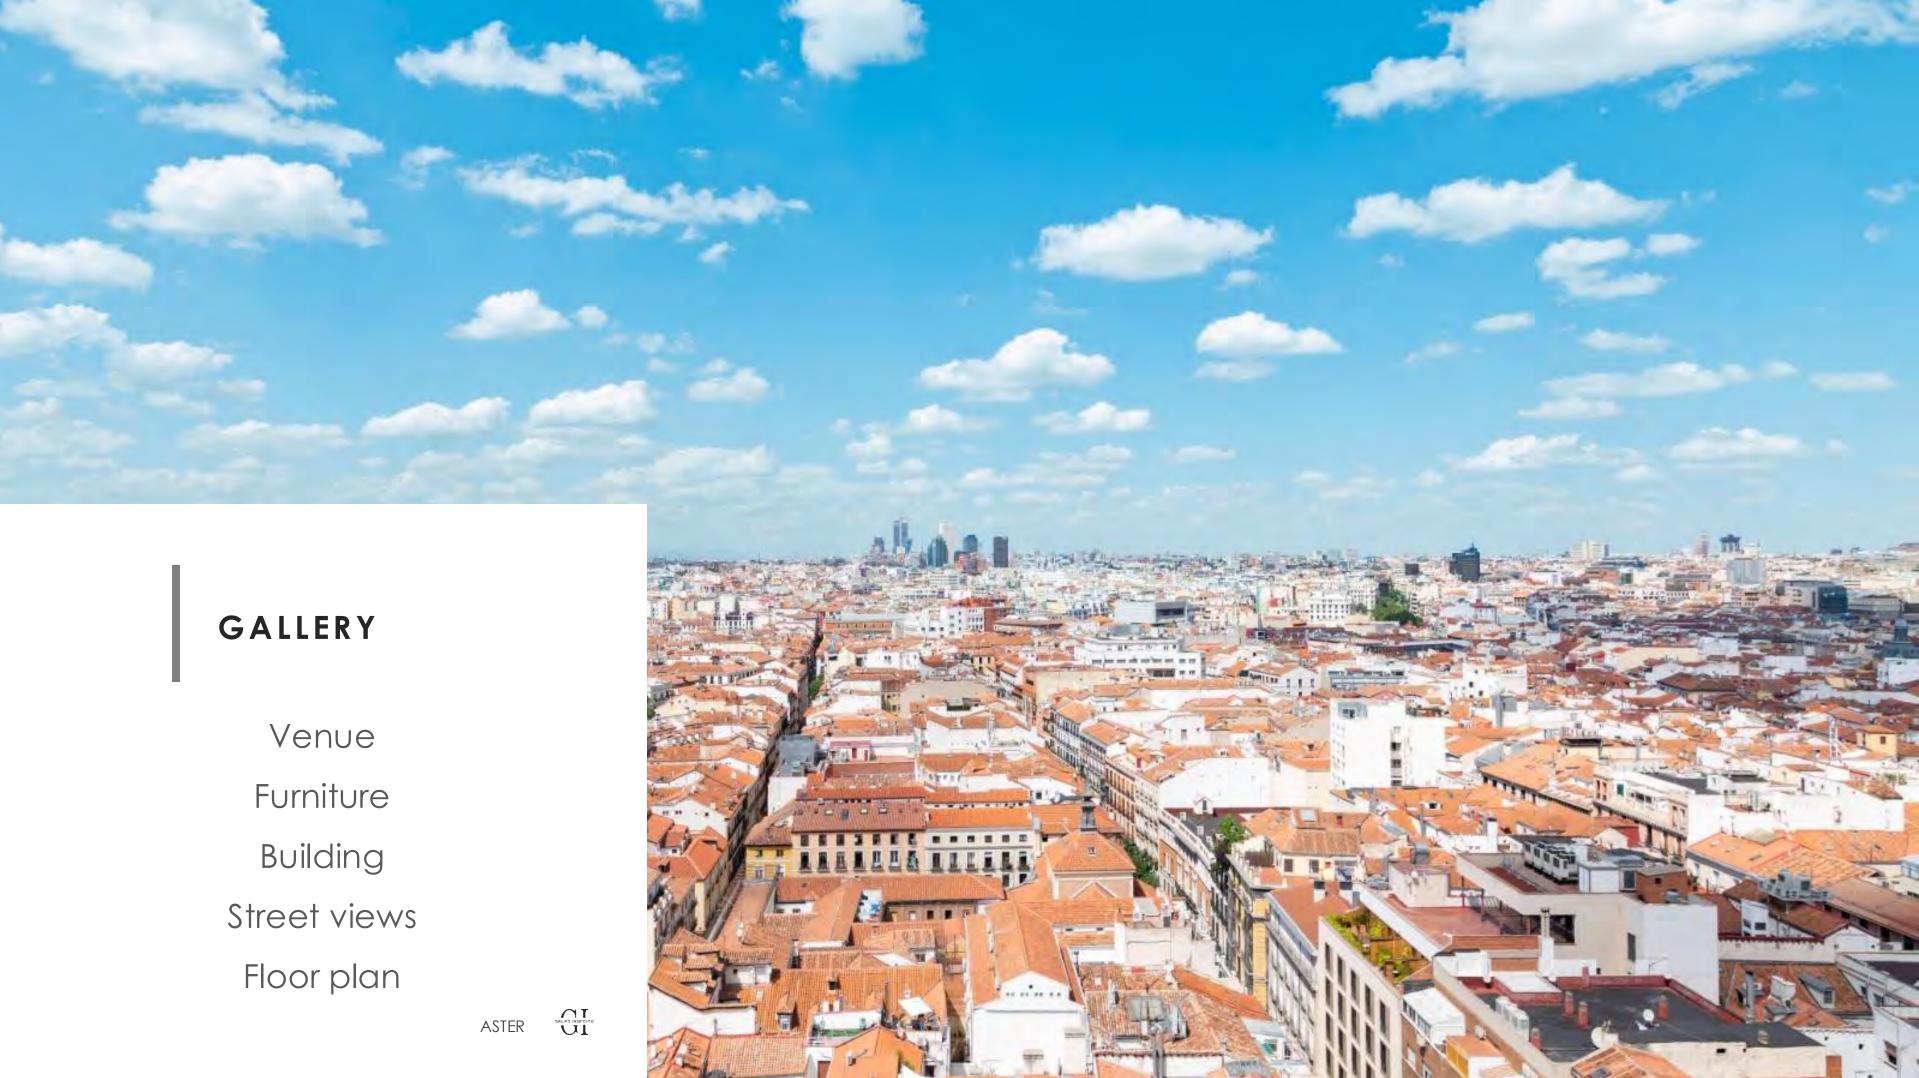

Gallery

Its fifteen floors offer the viewer 360-degree views over the main artery of Madrid: La Gran Vía.