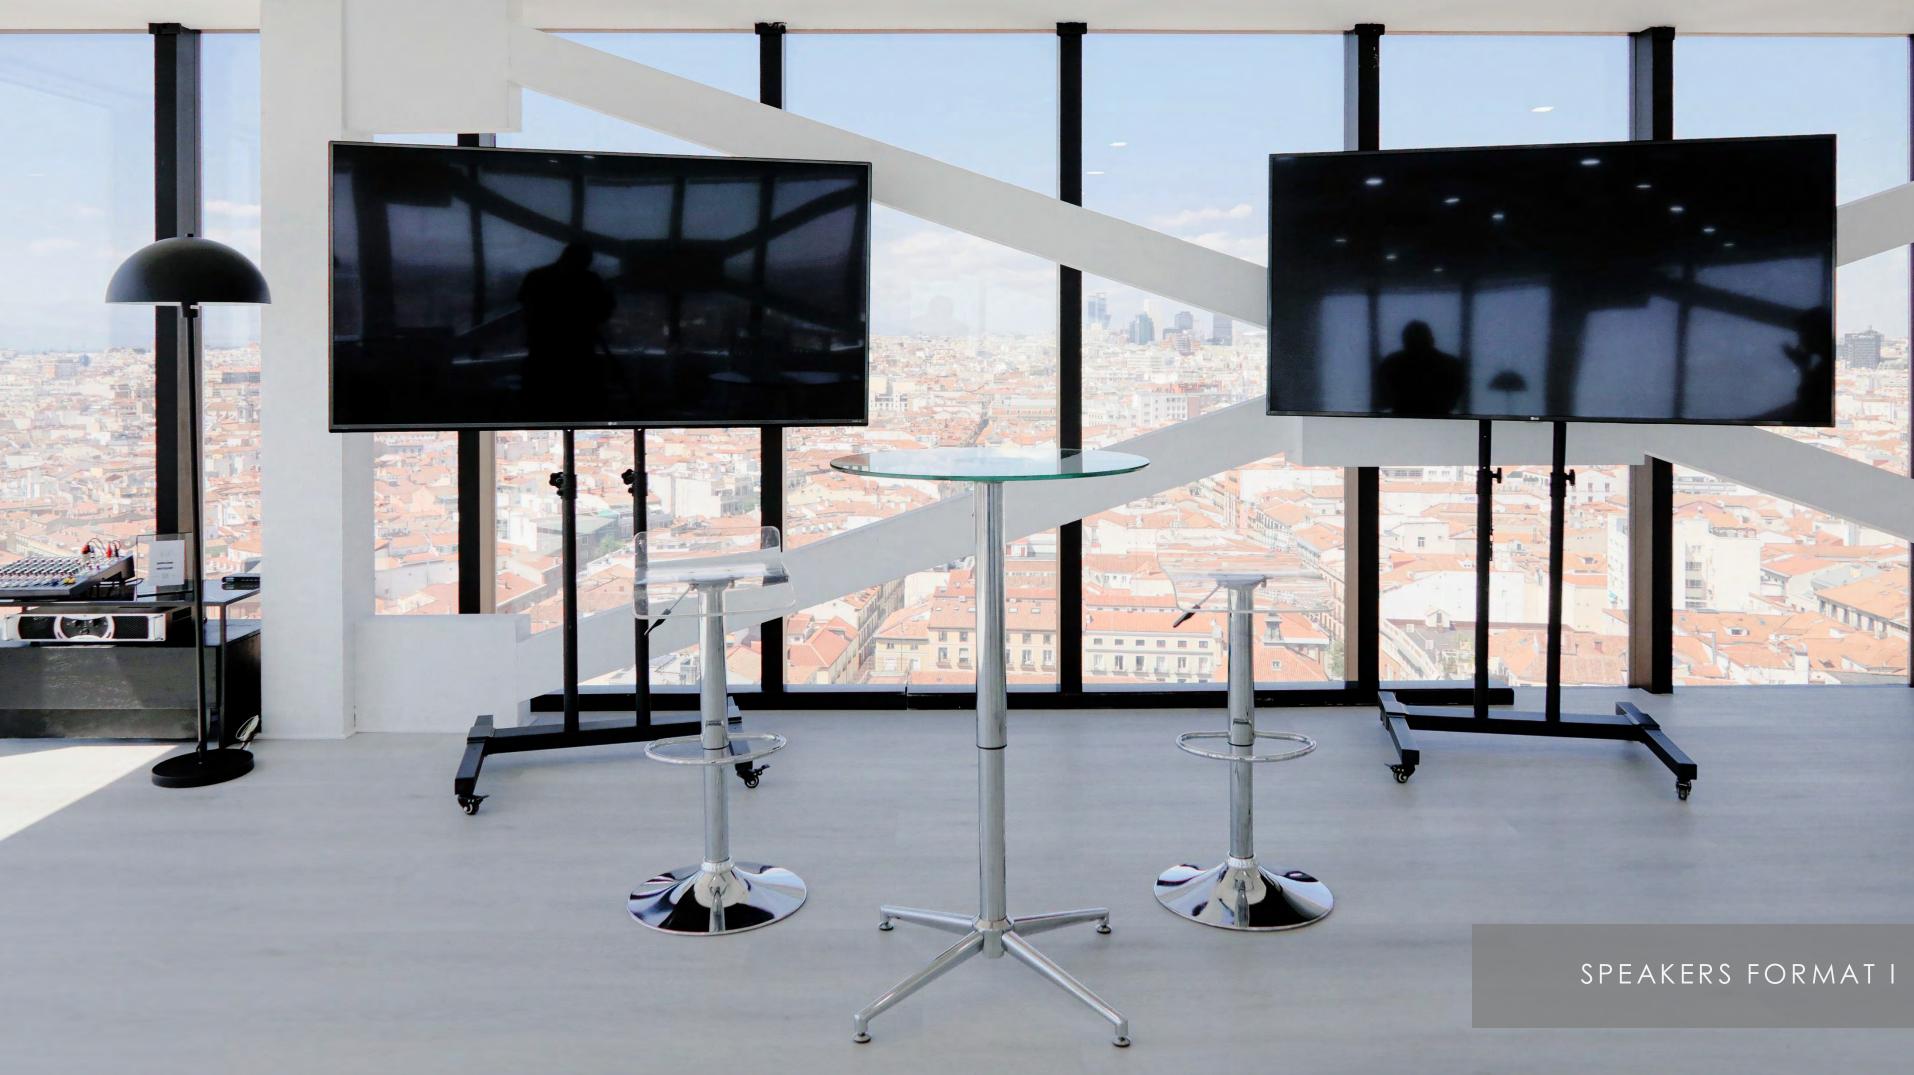

he fourteenth floor, the glass window that surrounds a 225 square meter duplex with terrace, offers a panoramic view of the capital without architectural barriers.





### ABOUT US

We organize all types of events and corporate actions, adapting the space to the needs and desires of our clients' proposals.

Weofferpremiumadvice,includingcomprehensivesupportthroughoutthedevelopment and execution of the same.



#### **VENUE DETAILS**

Max capacity 50 ppl at the same time\* Duplex Terrace Office 2 W.C. WI-FI

\*(including all staff in this figure: waiters, agency, room staff, technicians, etc.).



Theater 40 ppl Classroom shape 30 ppl Imperial 20 ppl U Format 25 ppl Cabaret\* 35 ppl Semicircle 30 ppl

#### FORMATS



#### \*Quote needed





=







## U FORMAT

-----





## SEMICIRCLE







#### TECHNICAL DETAILS\*

1 TV Full HD 86" 2 TV Full HD 65" Microphones HDMI Universal cable HDMI Connection Integrated sound system





## **ADDIOTIONAL SERVICES\***

Catering service Hostess services Audiovisual technicians Extra TVs Sound system Videoconferences Streaming Simultaneous translation Parking Visual merchandising

\*Quote needed

































.















































## (

| Levantamiento de local en edificio de uso terciario de oficinas |                    |            |  |
|-----------------------------------------------------------------|--------------------|------------|--|
| LOCALIZACIÓN                                                    | NOMBRE DE PLANO    | FECHA      |  |
| Calle Gran via 30<br>MADRID