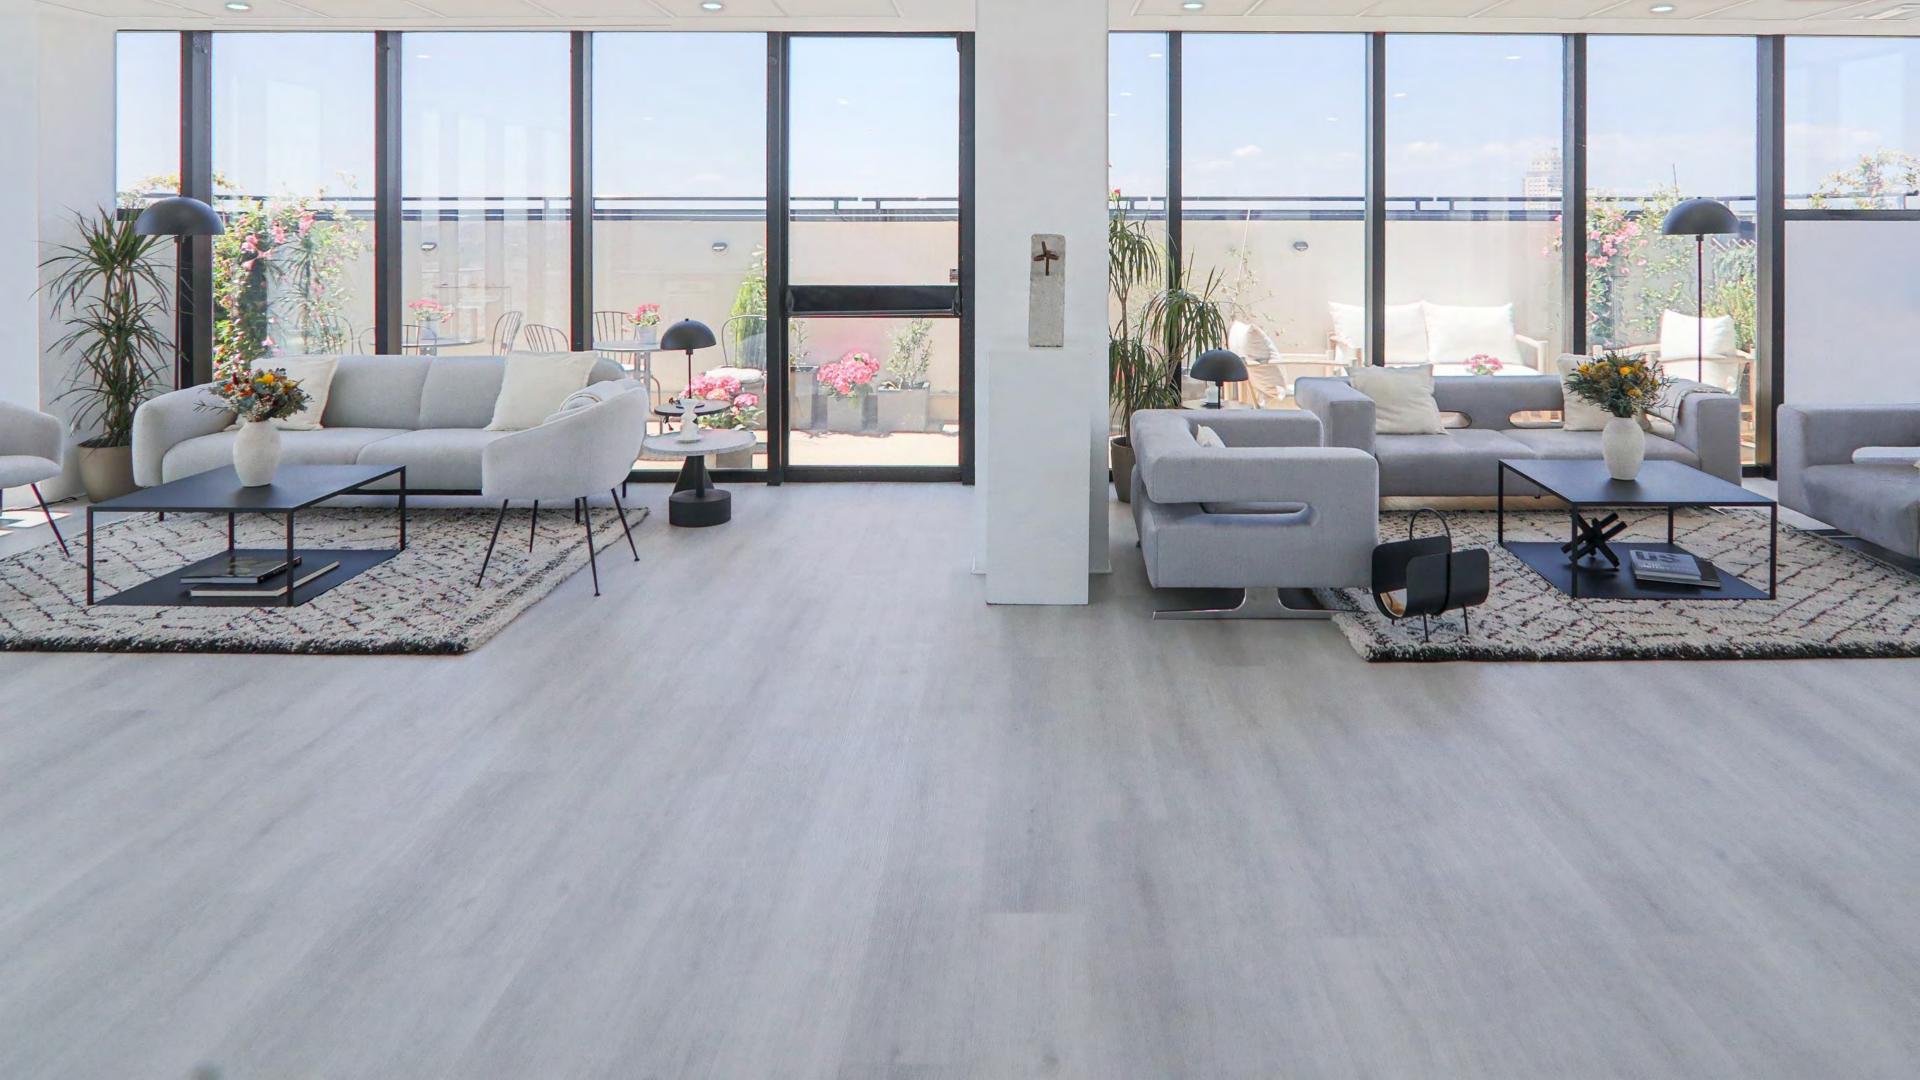

### ARCHITECTURE

ASTER presents a duplex of 225 square meters and terrace, basing its contemporary lines on the High-Tech architectural movement, a style that predominated in the 70's.

The windows and views are a clear example of the movement that revolutionized the construction of buildings, revitalizing space through industrial materials.

Its fifteen floors offer the viewer 360-degree views over the main artery of Madrid: La Gran Vía.

#### **VENUE DETAILS**

ASTER is located at ground level, on Madrid's main thoroughfare: an open floor plan, multidisciplinary event space open to anyone who wants to enjoy an exclusive and distinctive atmosphere. From the fourteenth floor, the glass window that surrounds a 225 square meter duplex with terrace, offers a panoramic view of the capital without architectural barriers.