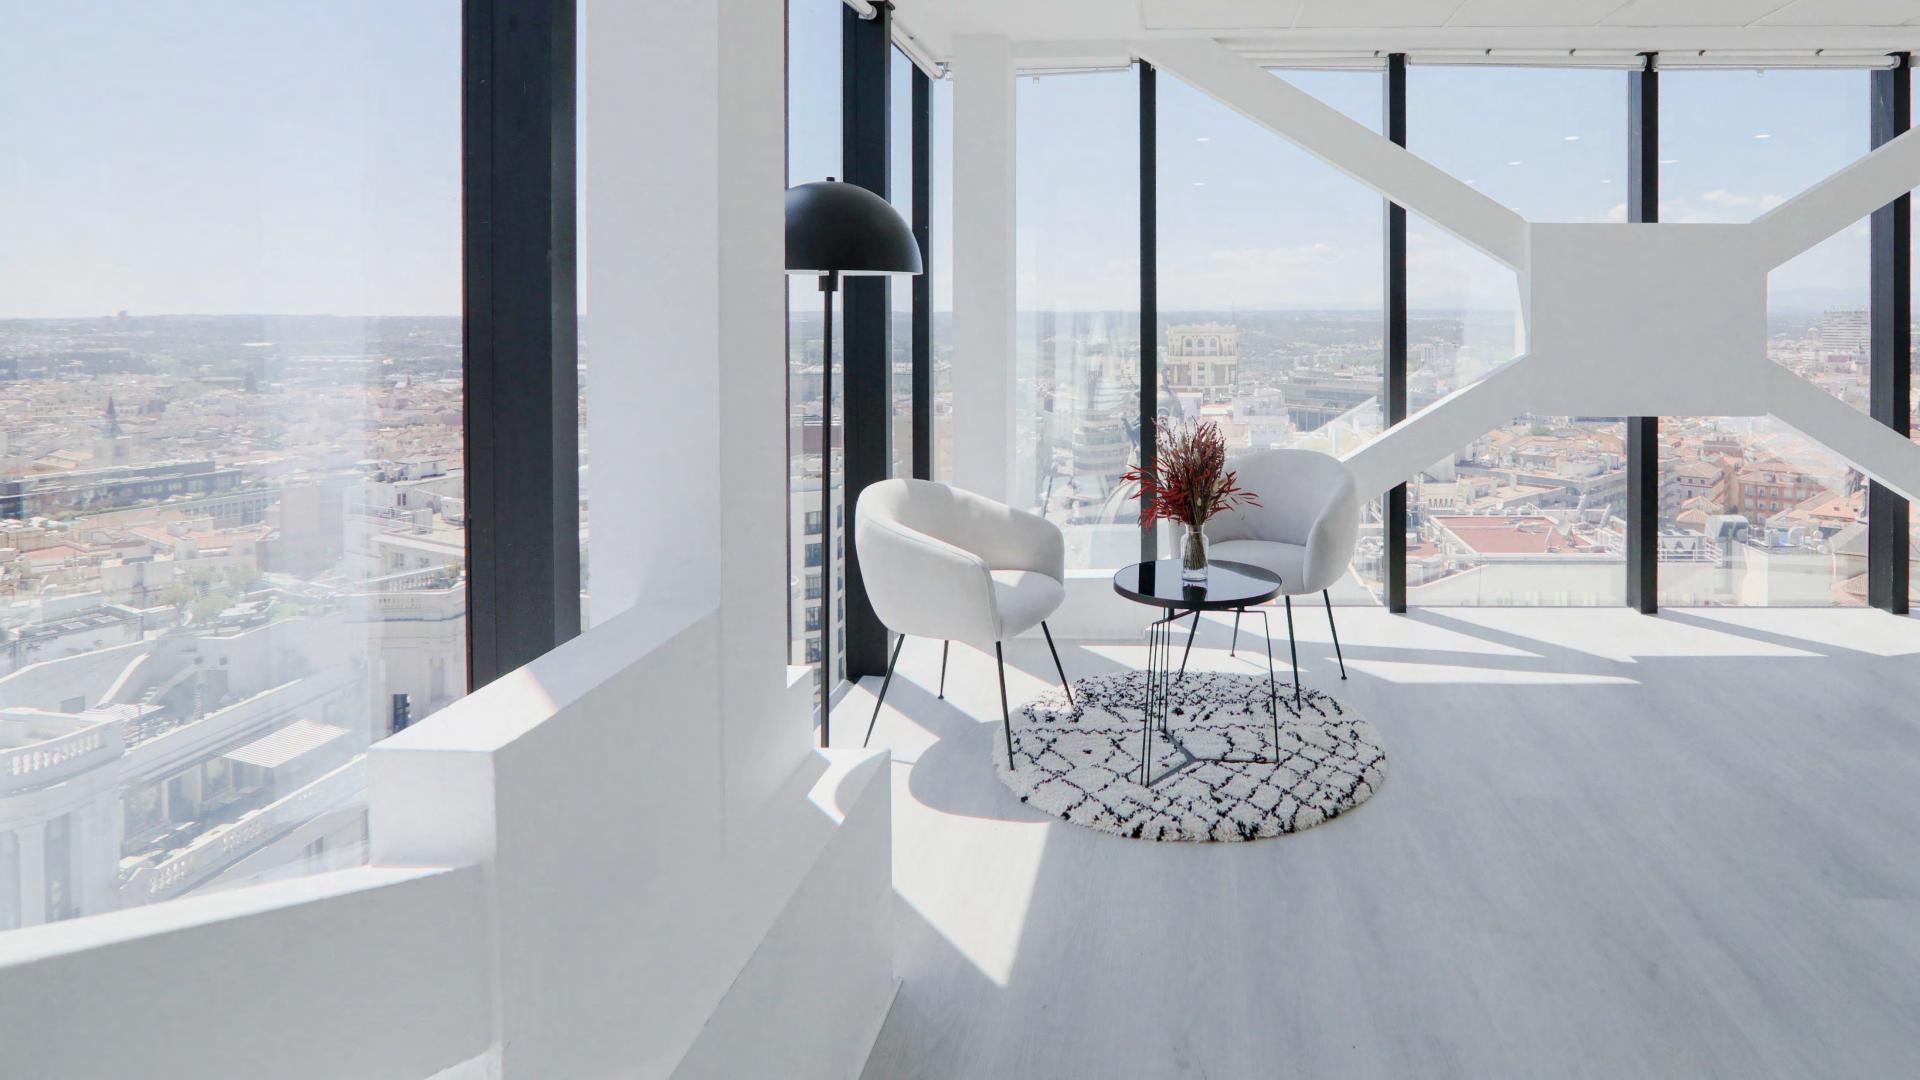

Gallery

Its fifteen floors offer the viewer 360-degree views over the main artery of Madrid: La Gran Vía.

#### **VENUE DETAILS**

ASTER is located at ground level, on Madrid's main thoroughfare: an open floor plan, multidisciplinary event space open to anyone who wants to enjoy an exclusive and distinctive atmosphere. From the fourteenth floor, the glass window that surrounds a 225 square meter duplex with terrace, offers a panoramic view of the capital without architectural barriers.