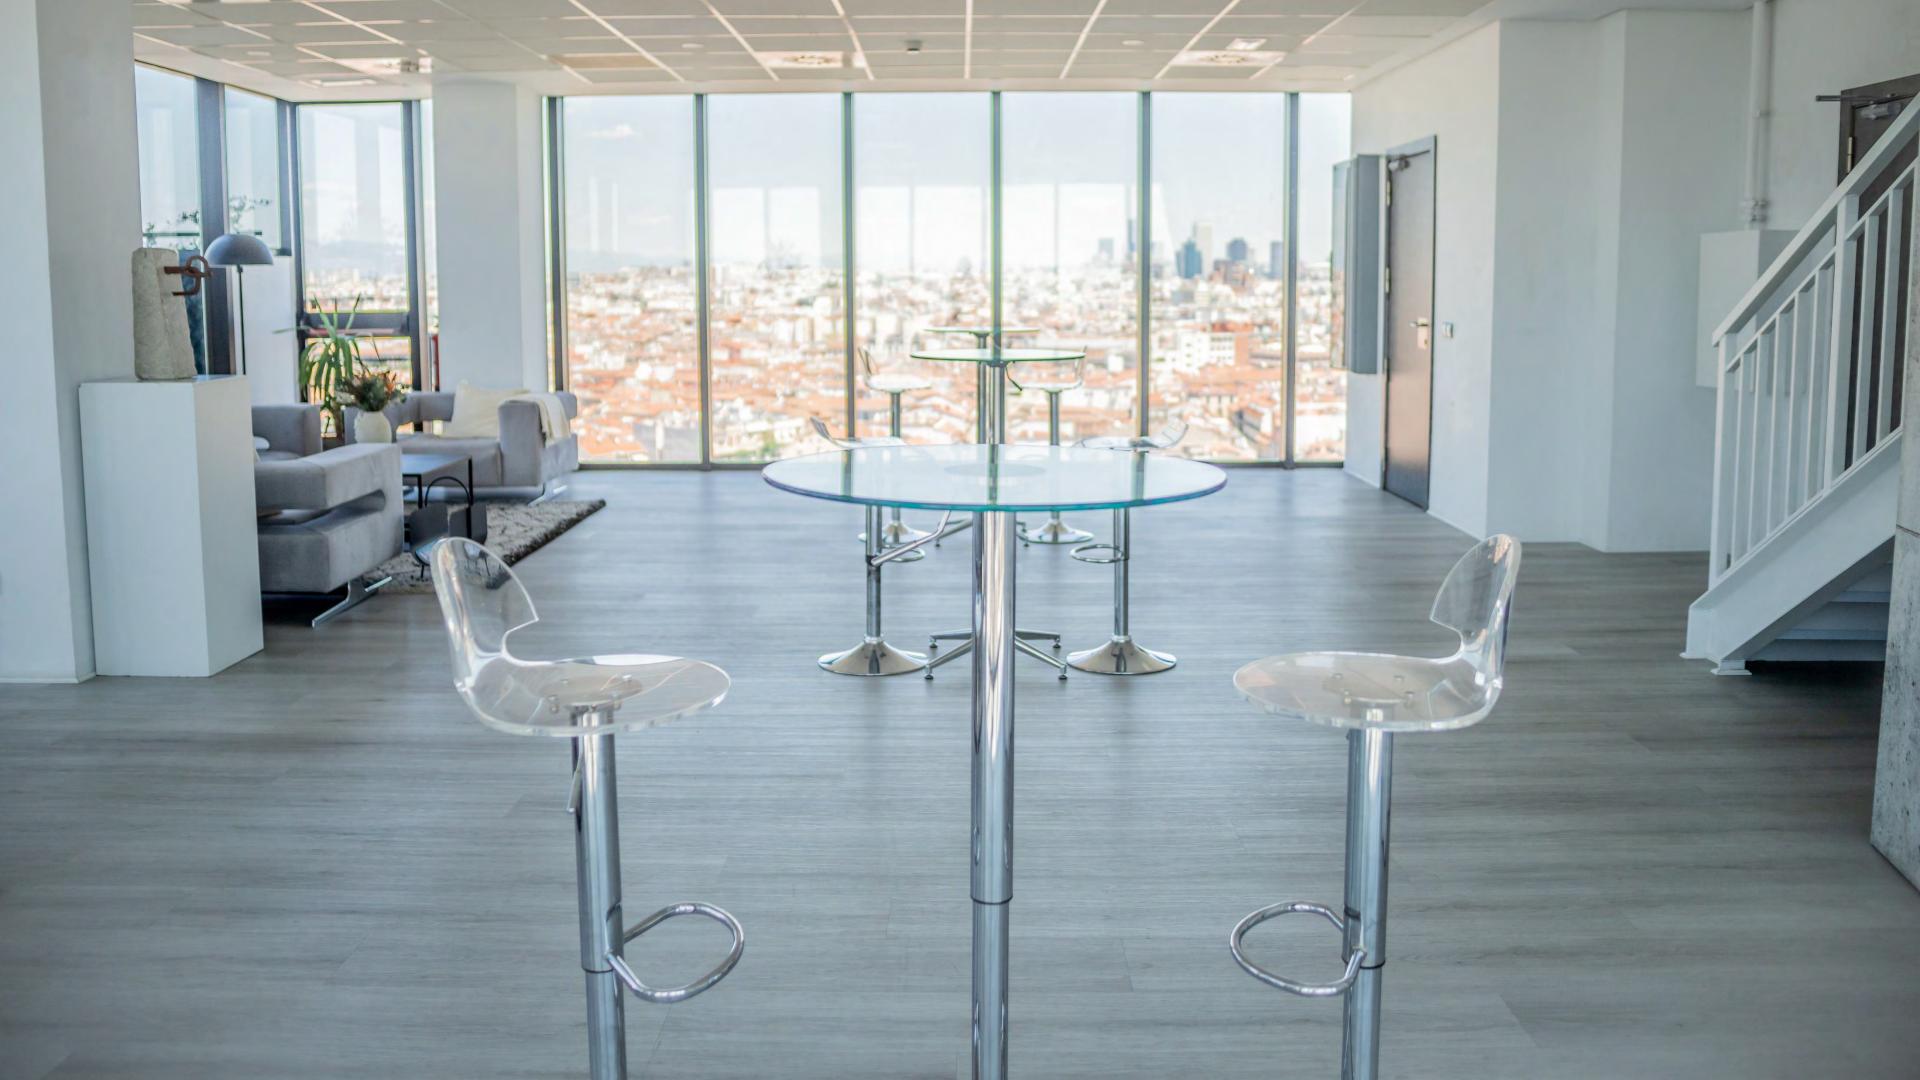

Gallery

#### **VENUE DETAILS**

ASTER is located at ground level, on Madrid's main thoroughfare: an open floor plan, multidisciplinary event space open to anyone who wants to enjoy an exclusive and distinctive atmosphere. From the fourteenth floor, the glass window that surrounds a 225 square meter duplex with terrace, offers a panoramic view of the capital without architectural barriers.

#### **VENUE DETAILS**

Max capacity 50 ppl at the same time\* Duplex Terrace Office 2 W.C. WI-FI

\*(including all staff in this figure: waiters, agency, room staff, technicians, etc.).

Theater 40 ppl Classroom shape 30 ppl Imperial 20 ppl U Format 25 ppl Cabaret\* 35 ppl Semicircle 30 ppl