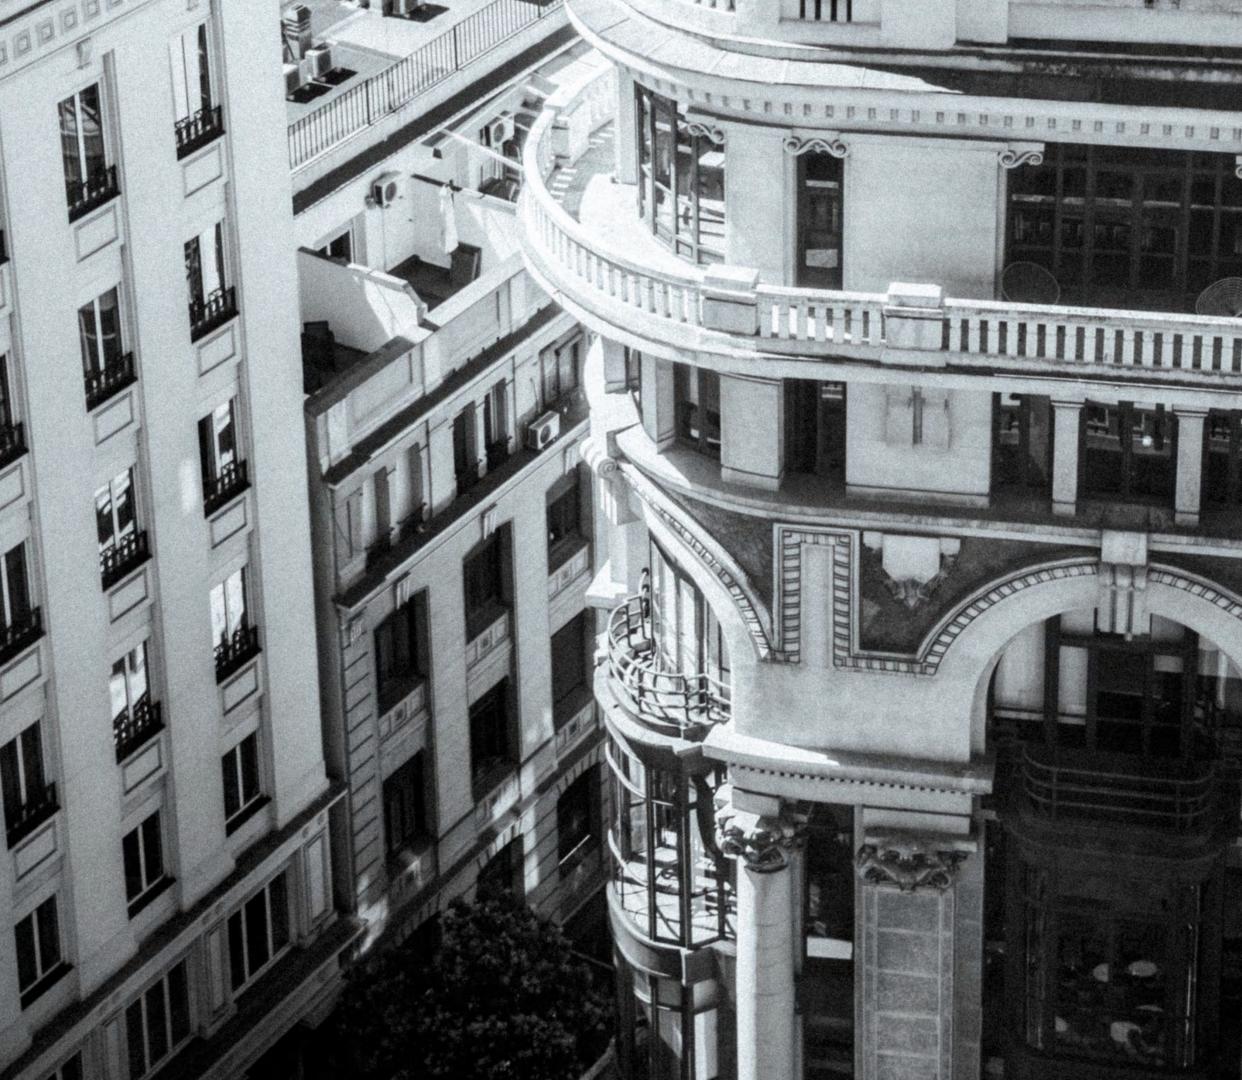

#### BUILDING

At number 30 Gran Vía Street stands a sumptuous building since 1924, a work of Teodoro Anasagasti and his father-in-law José López Sallaberry, -also architects of the well-known Paris-Madrid building-, which still today harmoniously combines the classical with the contemporary.

It belongs to the second section of the Gran Vía, then called Bulevar de Pi y Maragall. It is a set of three united buildings, a symbol of the culture and power of the time. The building stands out for its dark blue glass and its triple arched entrance on the street level.