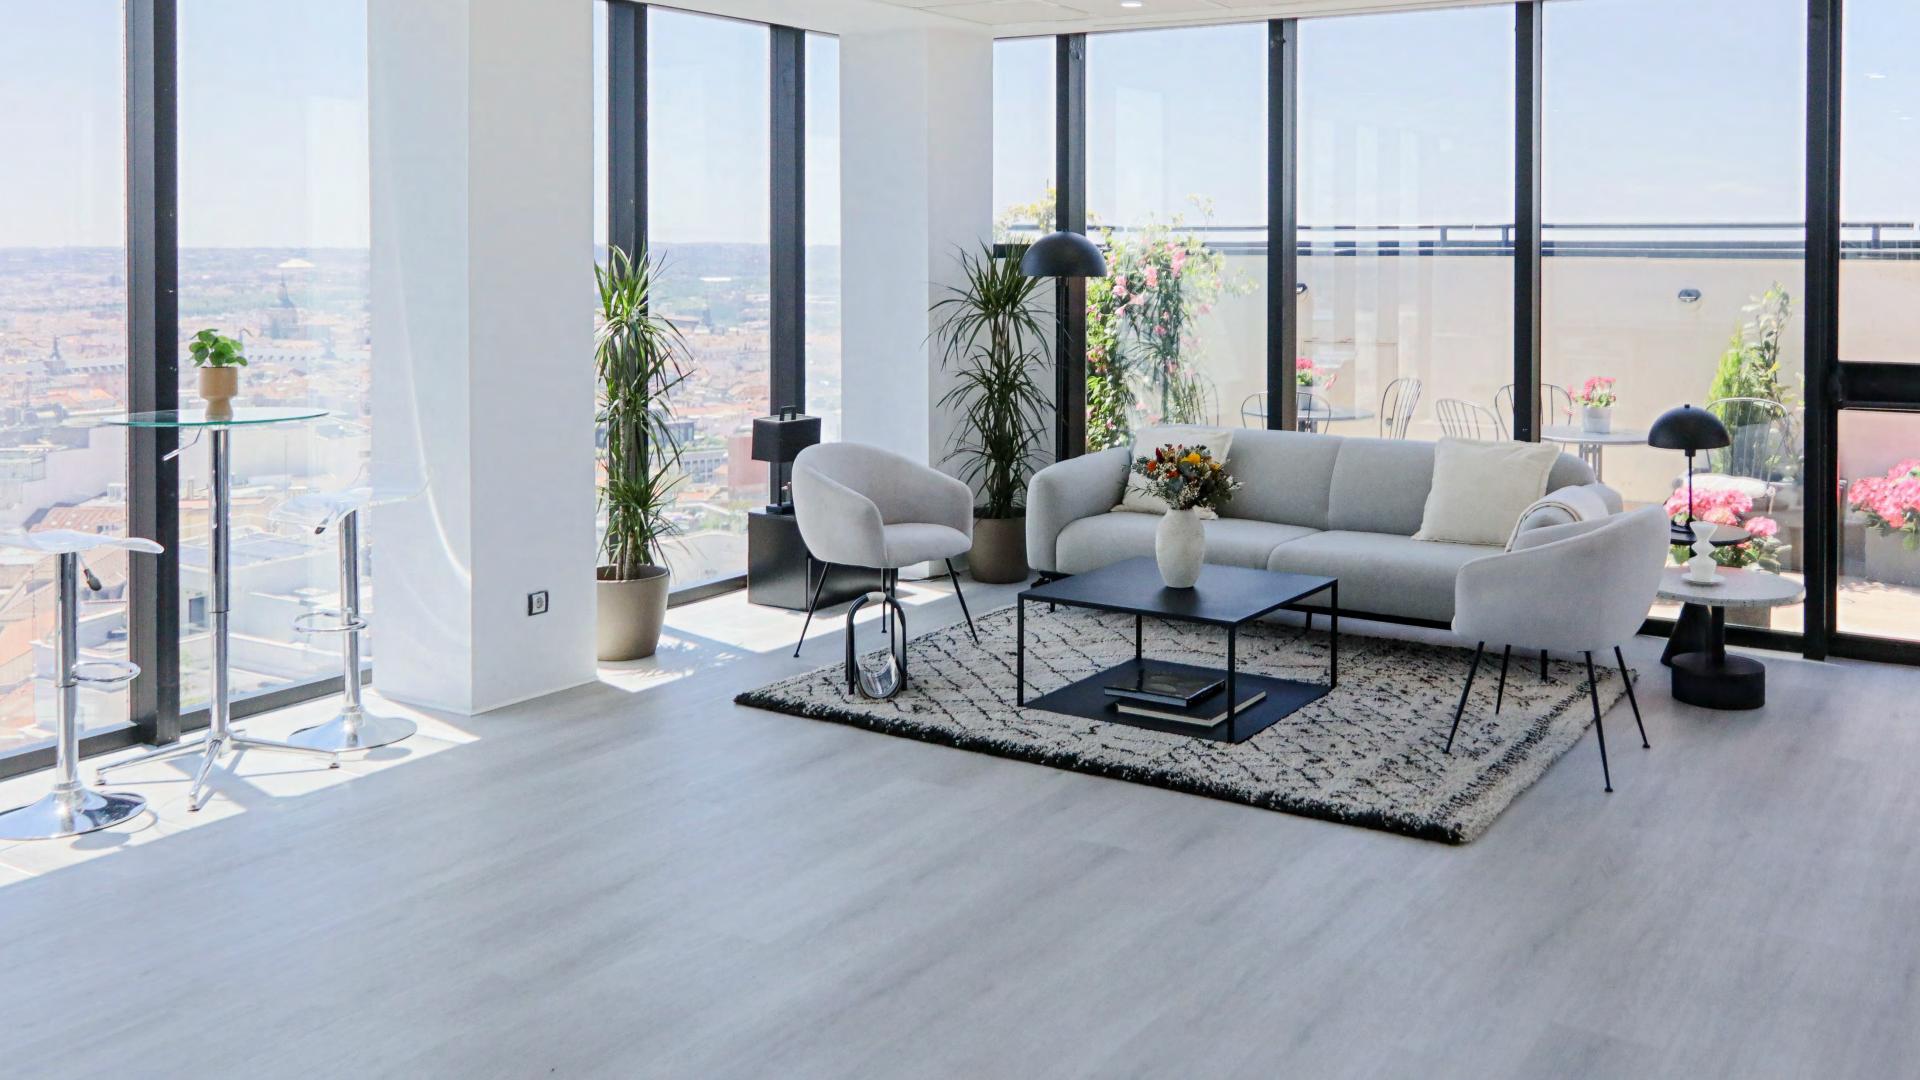

### ARCHITECTURE

ASTER presents a duplex of 225 square meters and terrace, basing its contemporary lines on the High-Tech architectural movement, a style that predominated in the 70's.

The windows and views are a clear example of the movement that revolutionized the construction of buildings, revitalizing space through industrial materials.

Its fifteen floors offer the viewer 360-degree views over the main artery of Madrid: La Gran Vía.

#### **VENUE DETAILS**

ASTER is located at ground level, on Madrid's main thoroughfare: an open floor plan, multidisciplinary event space open to anyone who wants to enjoy an exclusive and distinctive atmosphere. From the fourteenth floor, the glass window that surrounds a 225 square meter duplex with terrace, offers a panoramic view of the capital without architectural barriers.