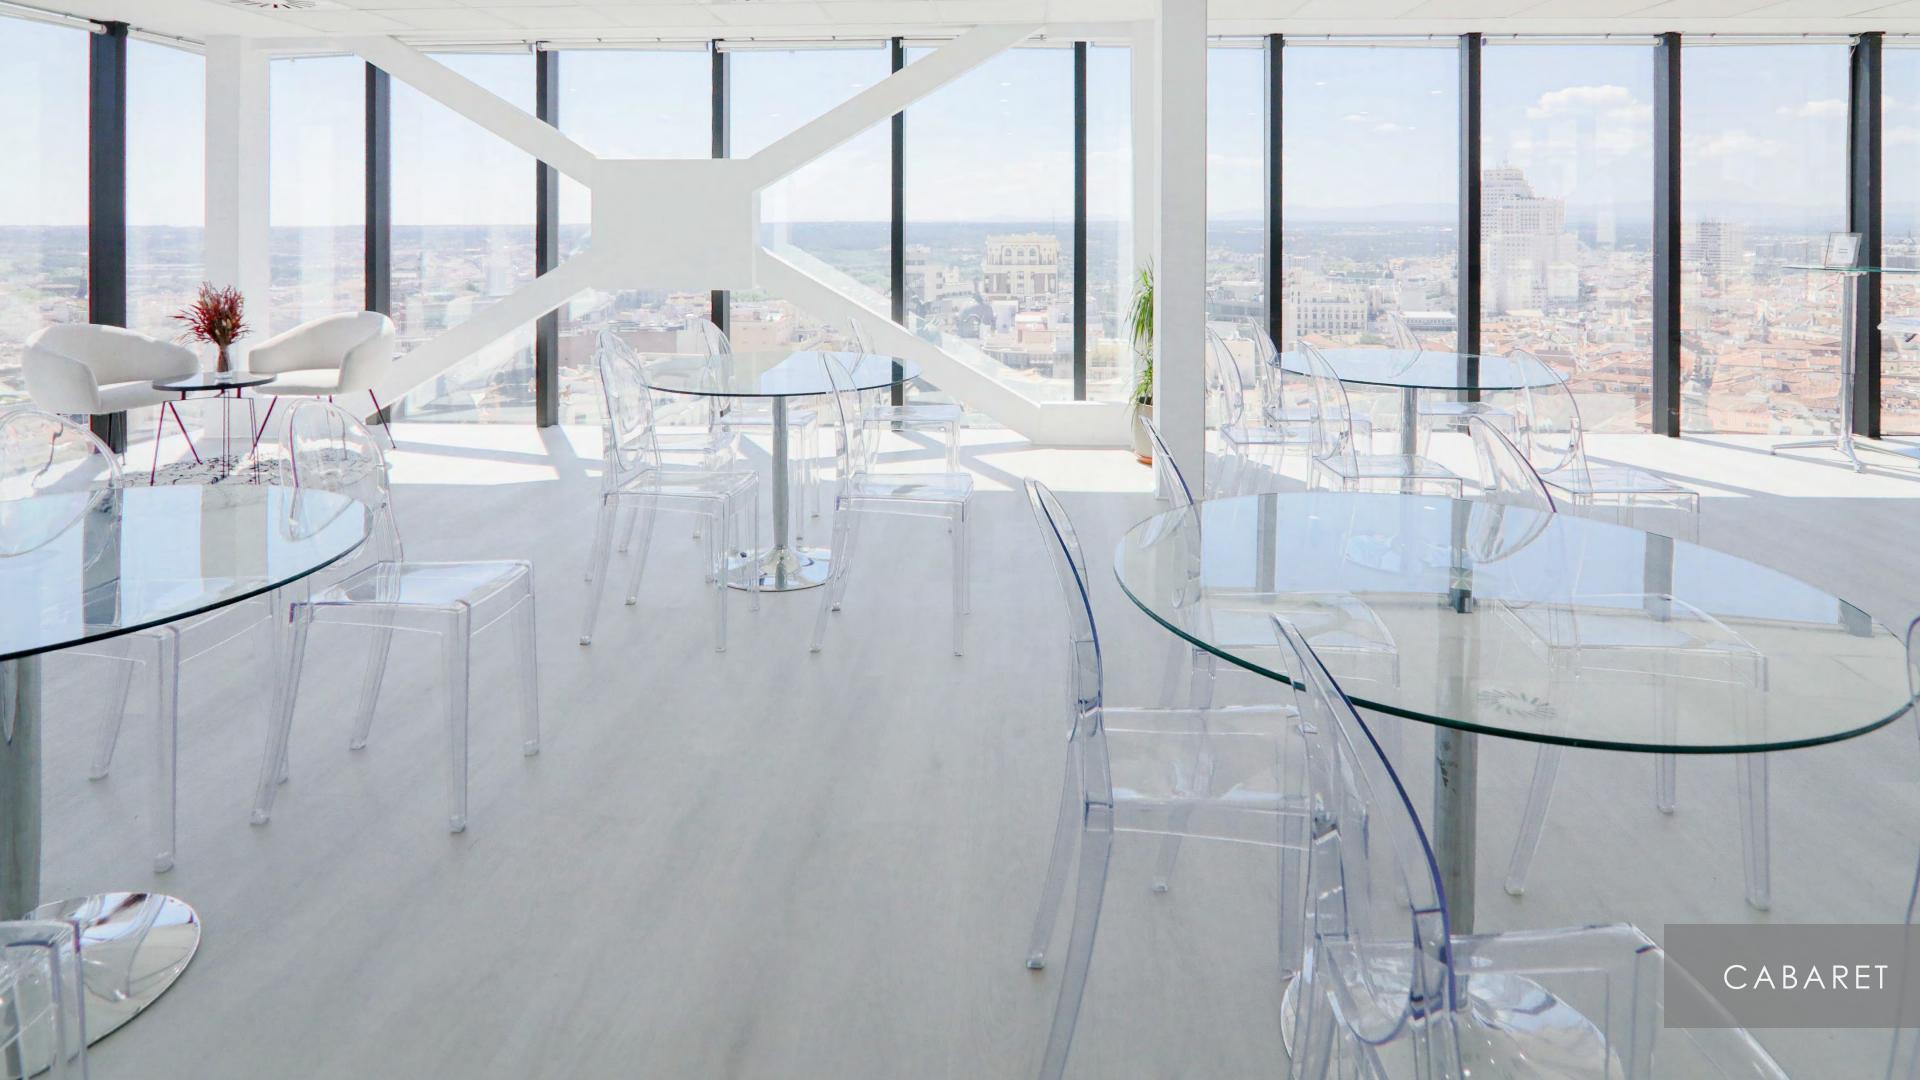

#### **VENUE DETAILS**

Max capacity 50 ppl at the same time\* Duplex Terrace Office 2 W.C. WI-FI

\*(including all staff in this figure: waiters, agency, room staff, technicians, etc.).

Theater 40 ppl Classroom shape 30 ppl Imperial 20 ppl U Format 25 ppl Cabaret\* 35 ppl Semicircle 30 ppl