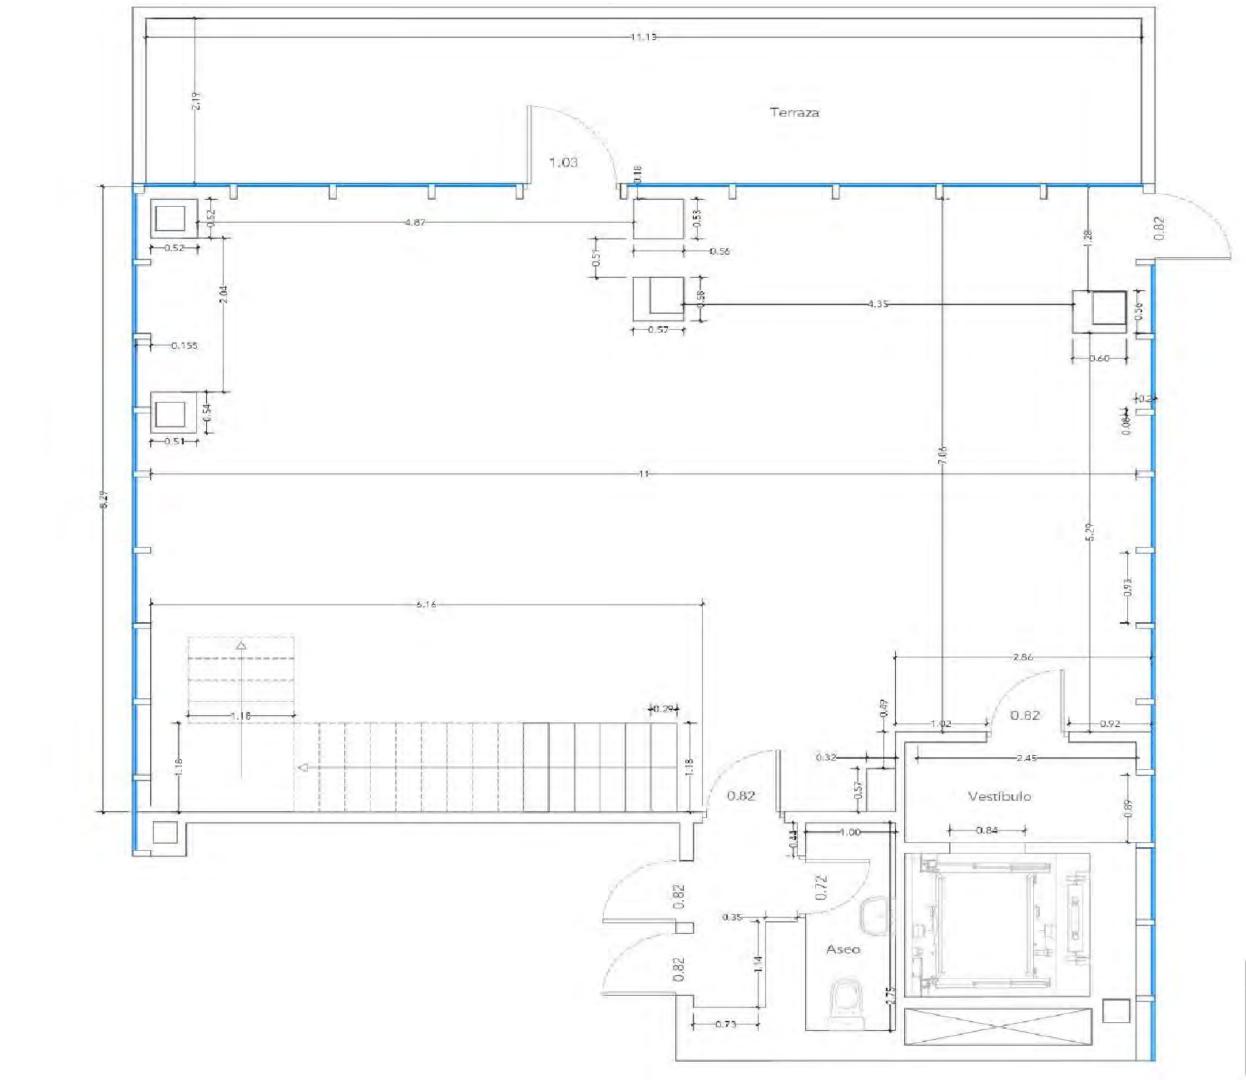

## (

| Levantamiento de local en edificio de uso terciario de oficinas |                    |            |  |
|-----------------------------------------------------------------|--------------------|------------|--|
| LOCALIZACIÓN                                                    | NOMBRE DE PLANO    | FECHA      |  |
| Calle Gran via 30<br>MADRID                                     | Planta 14<br>Cotas | Febrero 20 |  |
|                                                                 |                    | ESCALA     |  |
| (Madrid)                                                        |                    | 1.50       |  |