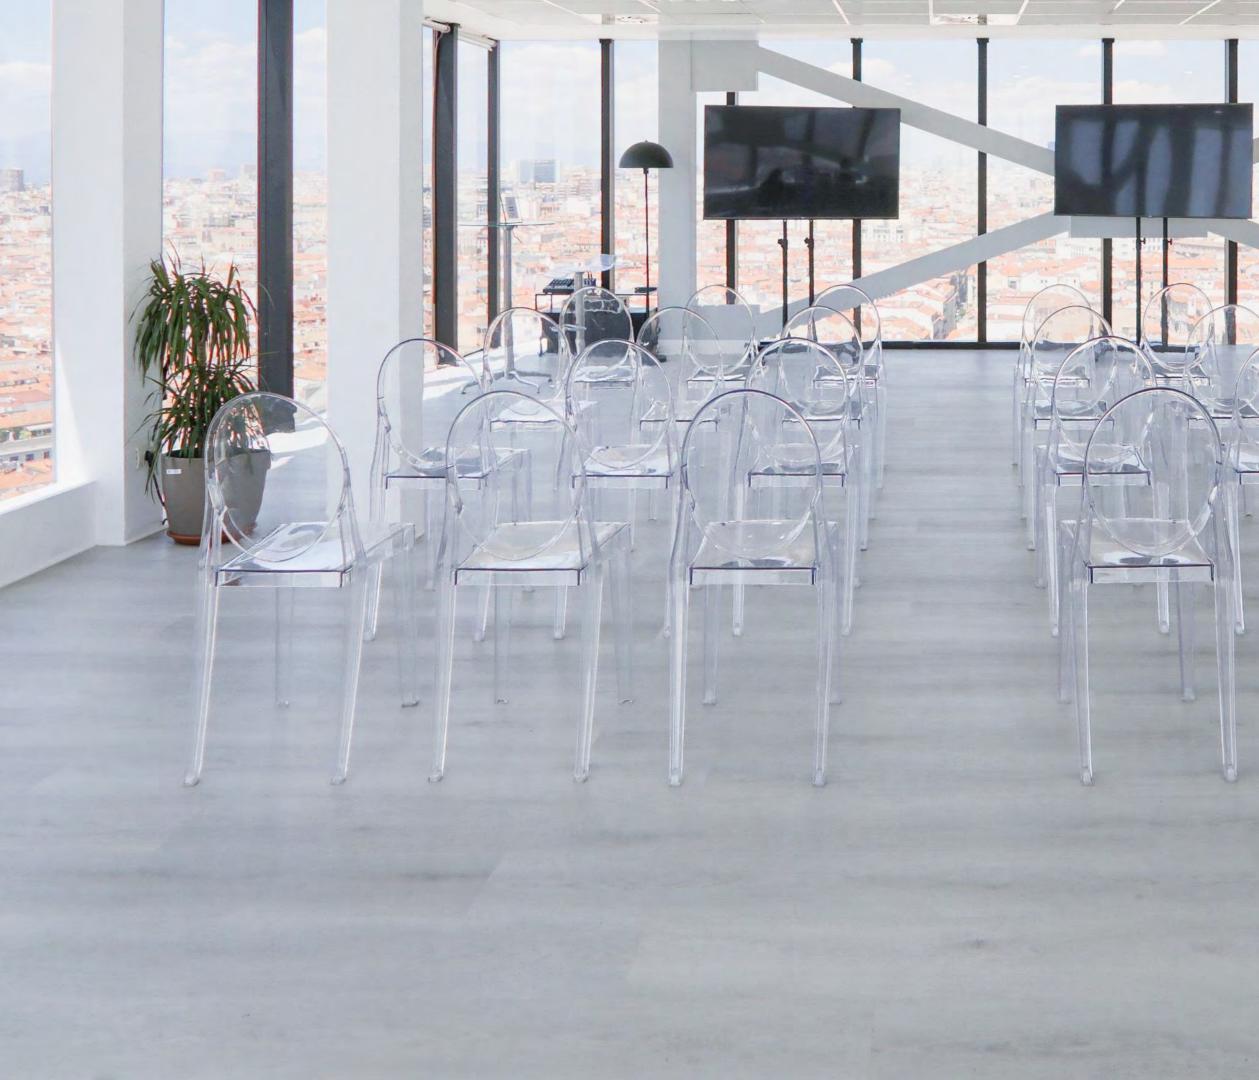

#### **VENUE DETAILS**

Max capacity 50 ppl at the same time\* Duplex Terrace Office 2 W.C. WI-FI

\*(including all staff in this figure: waiters, agency, room staff, technicians, etc.).

Theater 40 ppl Classroom shape 30 ppl Imperial 20 ppl U Format 25 ppl Cabaret\* 35 ppl Semicircle 30 ppl

#### FORMATS