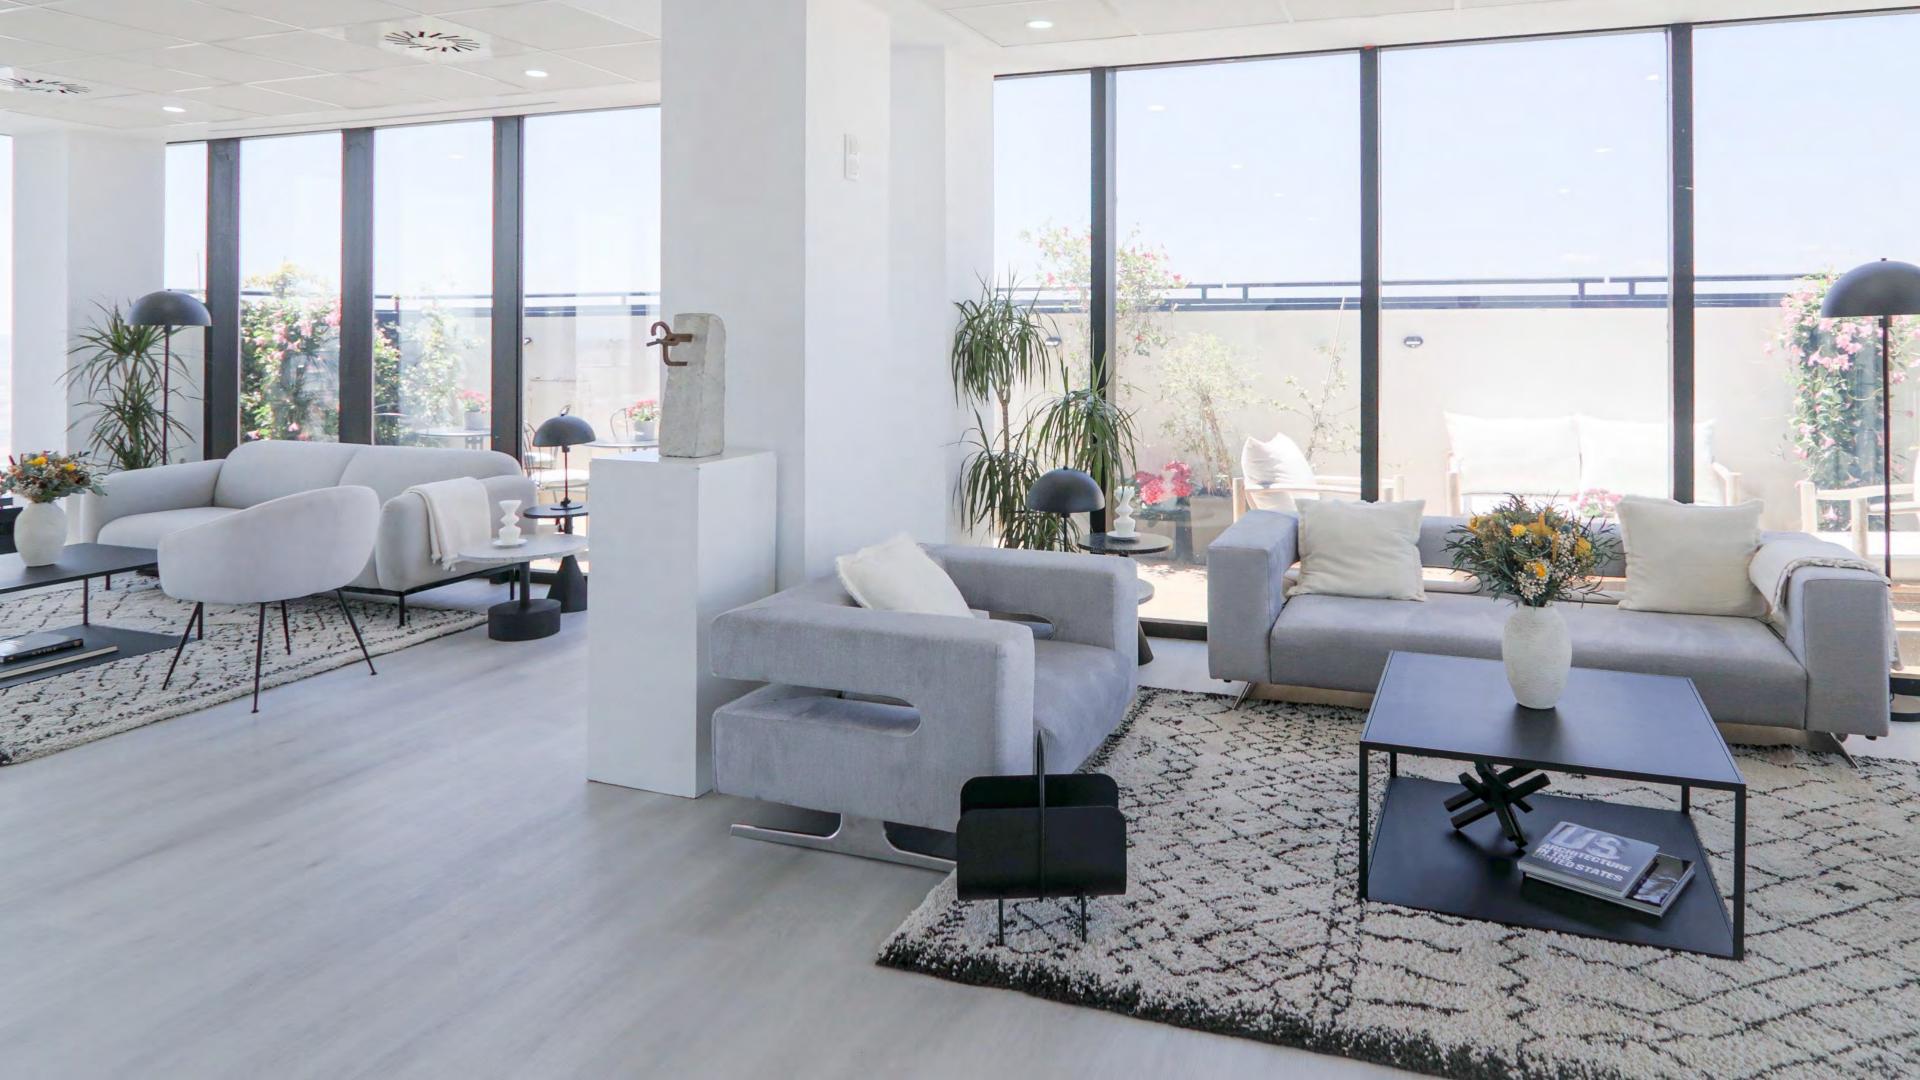

#### **VENUE DETAILS**

ASTER is located at ground level, on Madrid's main thoroughfare: an open floor plan, multidisciplinary event space open to anyone who wants to enjoy an exclusive and distinctive atmosphere. From the fourteenth floor, the glass window that surrounds a 225 square meter duplex with terrace, offers a panoramic view of the capital without architectural barriers.

#### **VENUE DETAILS**

Max capacity 50 ppl at the same time\* Duplex Terrace Office 2 W.C. WI-FI

\*(including all staff in this figure: waiters, agency, room staff, technicians, etc.).

Theater 40 ppl Classroom shape 30 ppl Imperial 20 ppl U Format 25 ppl Cabaret\* 35 ppl Semicircle 30 ppl