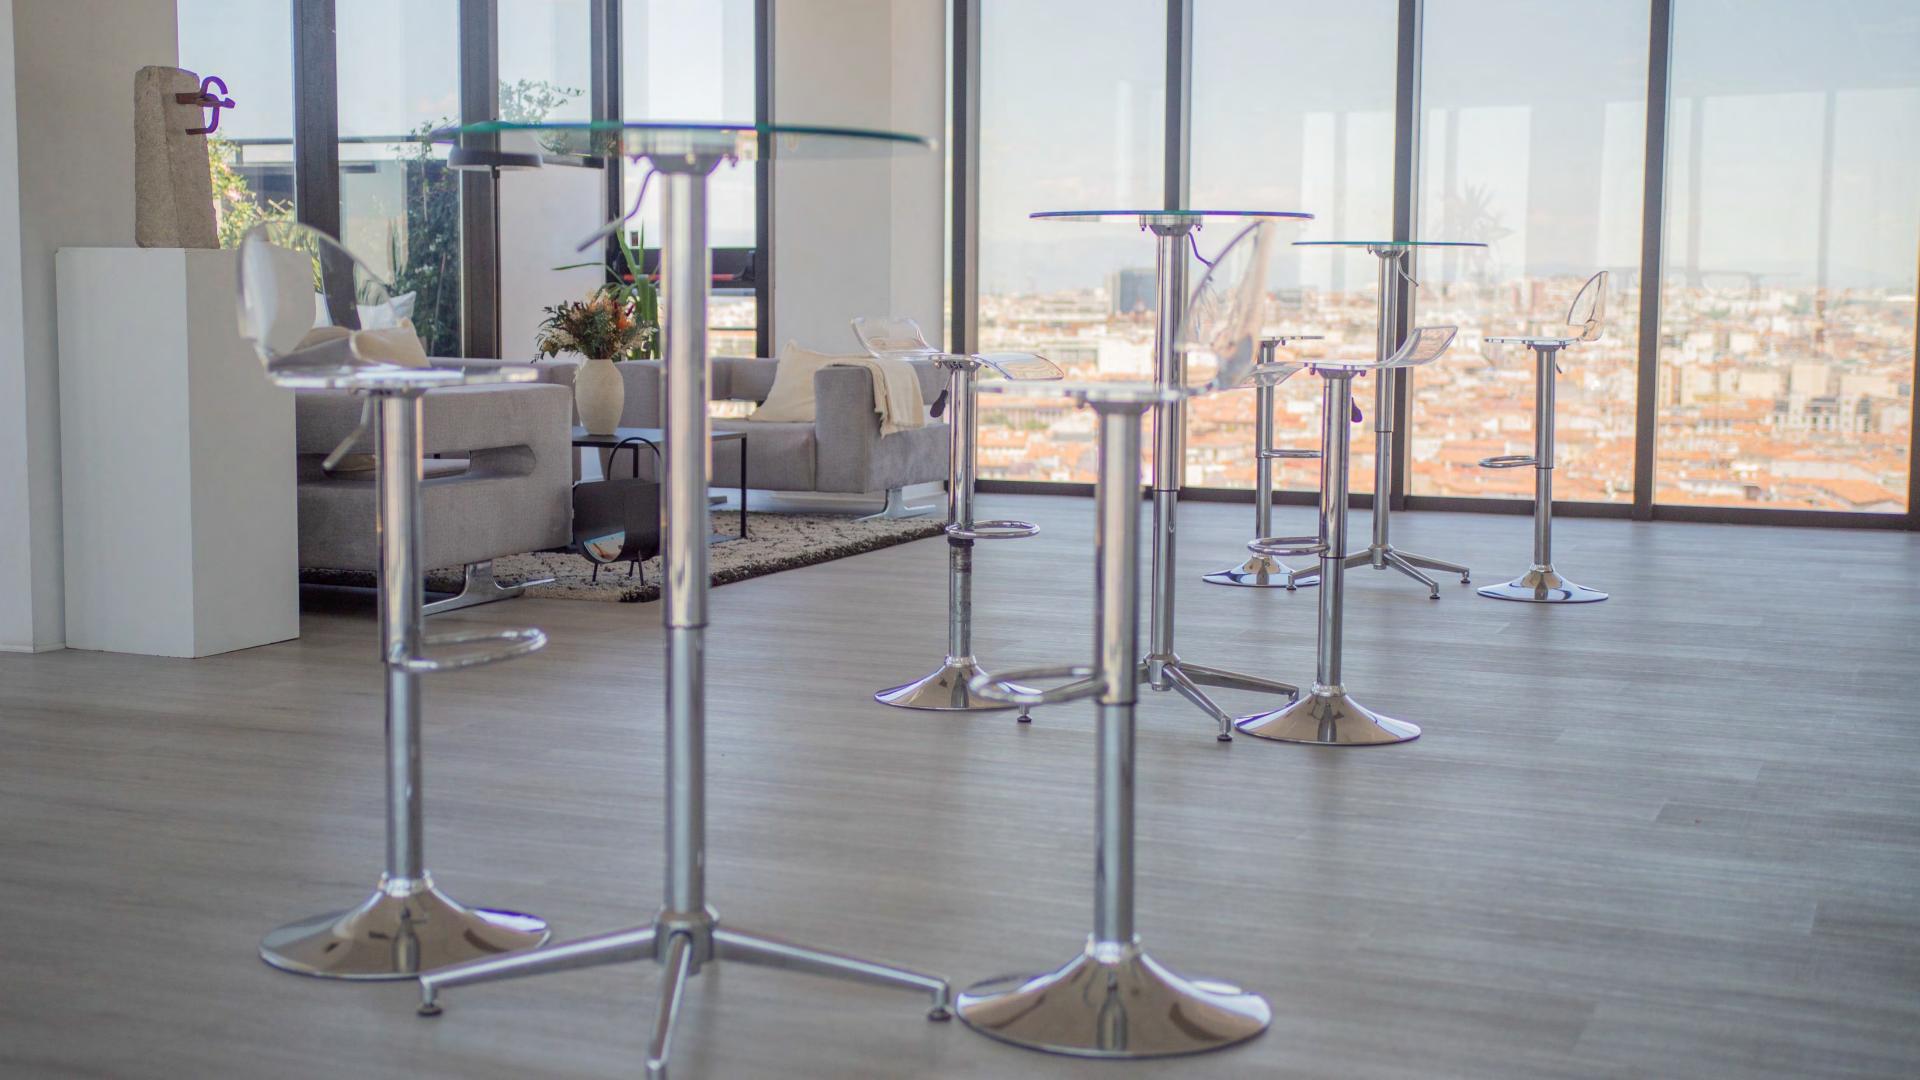

Gallery

#### **VENUE DETAILS**

ASTER is located at ground level, on Madrid's main thoroughfare: an open floor plan, multidisciplinary event space open to anyone who wants to enjoy an exclusive and distinctive atmosphere. From the fourteenth floor, the glass window that surrounds a 225 square meter duplex with terrace, offers a panoramic view of the capital without architectural barriers.

#### **VENUE DETAILS**

Max capacity 50 ppl at the same time\* Duplex Terrace Office 2 W.C. WI-FI

\*(including all staff in this figure: waiters, agency, room staff, technicians, etc.).

Theater 40 ppl Classroom shape 30 ppl Imperial 20 ppl U Format 25 ppl Cabaret\* 35 ppl Semicircle 30 ppl