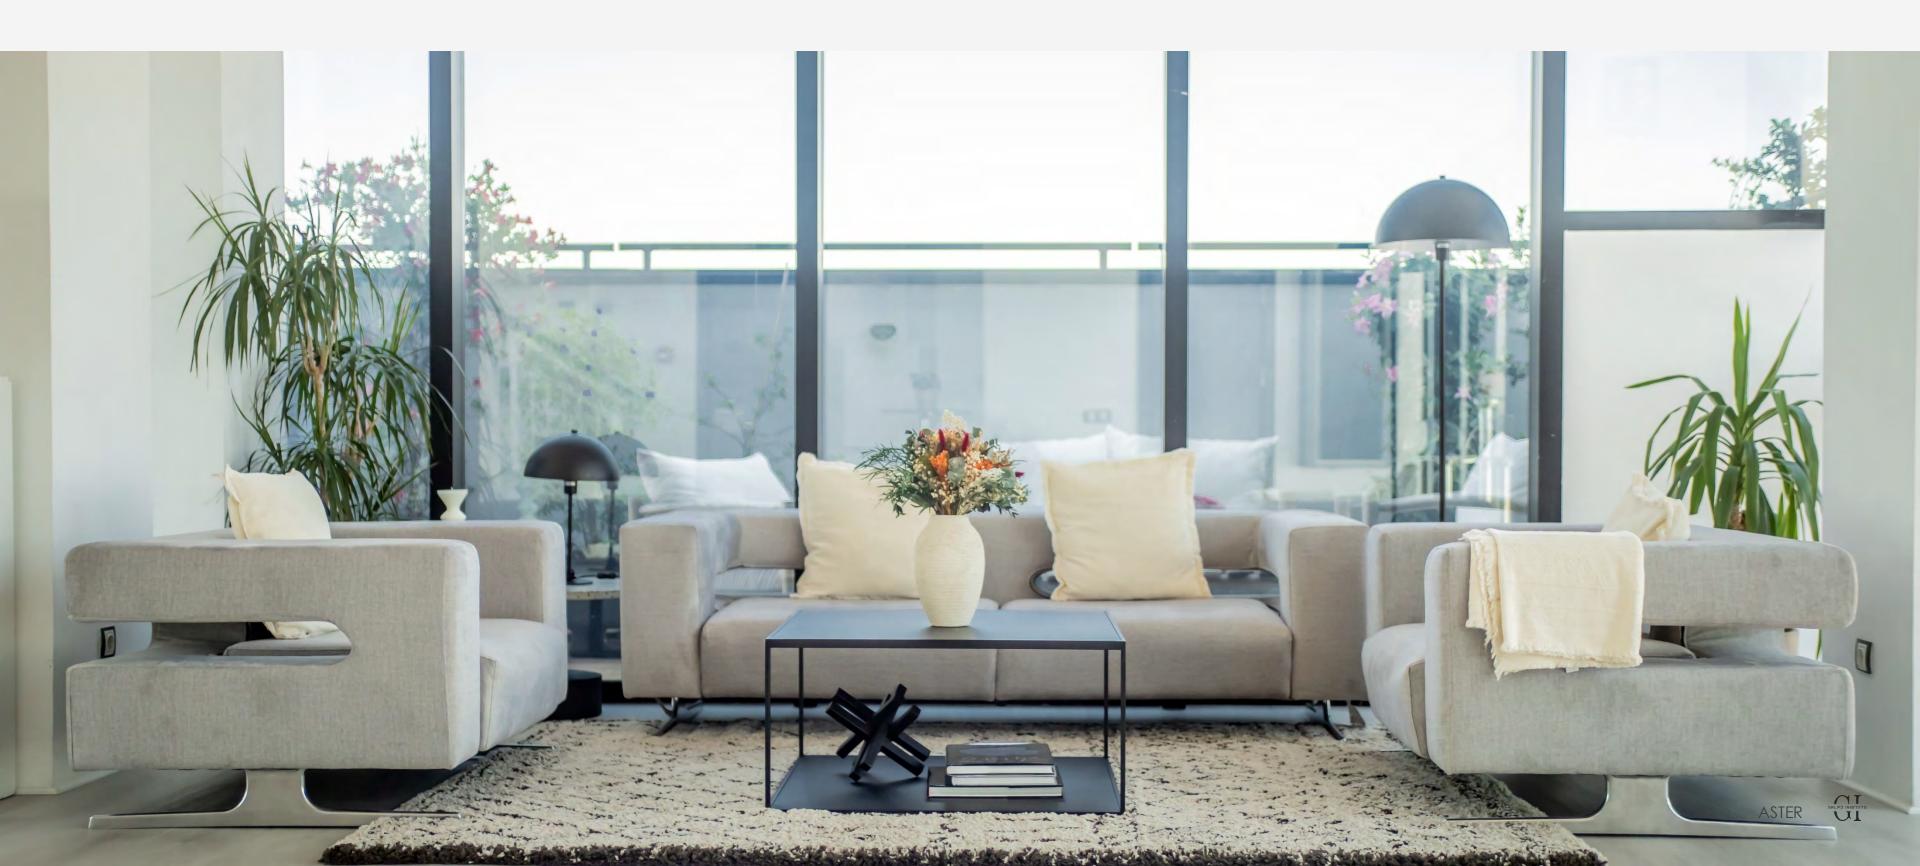

#### **VENUE DETAILS**

ASTER is located at ground level, on Madrid's main thoroughfare: an open floor plan, multidisciplinary event space open to anyone who wants to enjoy an exclusive and distinctive atmosphere. From the fourteenth floor, the glass window that surrounds a 225 square meter duplex with terrace, offers a panoramic view of the capital without architectural barriers.

#### **VENUE DETAILS**

Max capacity 50 ppl at the same time\* Duplex Terrace Office 2 W.C. WI-FI

\*(including all staff in this figure: waiters, agency, room staff, technicians, etc.).

Theater 40 ppl Classroom shape 30 ppl Imperial 20 ppl U Format 25 ppl Cabaret\* 35 ppl Semicircle 30 ppl