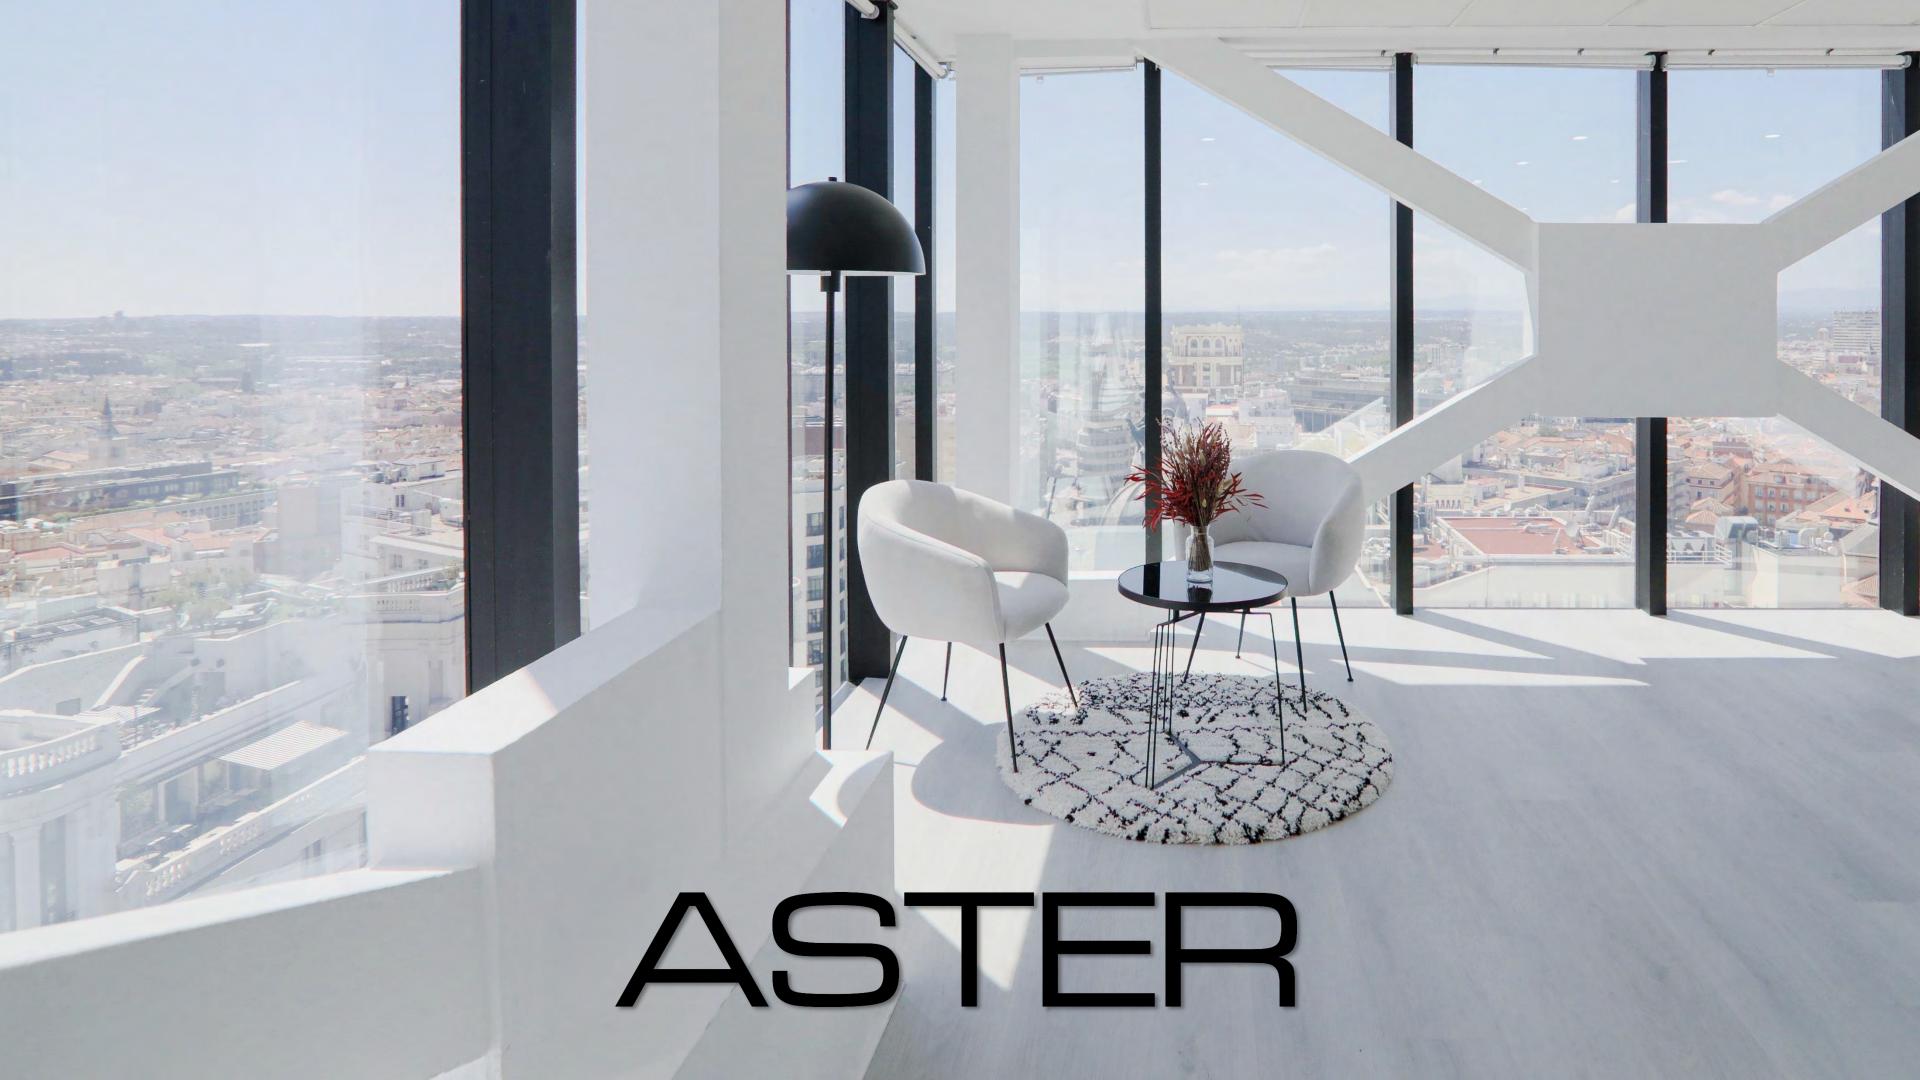

### ARCHITECTURE

ASTER presents a duplex of 225 square meters and terrace, basing its contemporary lines on the High-Tech architectural movement, a style that predominated in the 70's.

The windows and views are a clear example of the movement that revolutionized the construction of buildings, revitalizing space through industrial materials.

Its fifteen floors offer the viewer 360-degree views over the main artery of Madrid: La Gran Vía.

#### **VENUE DETAILS**

ASTER is located at ground level, on Madrid's main thoroughfare: an open floor plan, multidisciplinary event space open to anyone who wants to enjoy an exclusive and distinctive atmosphere. From the fourteenth floor, the glass window that surrounds a 225 square meter duplex with terrace, offers a panoramic view of the capital without architectural barriers.